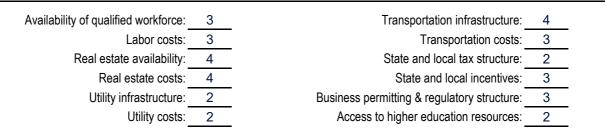

# **Site Selection Factors**

Company Name: Dealer Tire Holdings LLC

| County: | С | laı | k |
|---------|---|-----|---|
|---------|---|-----|---|

### Section I - Site Selection Ratings

Directions: Please rate the select factors by importance to the company's business (1 = very low; 5 = very high). Attach this form to the Incentives Application.