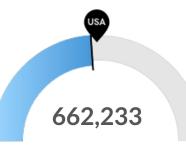

### **Population Characteristics**

Millennials

Clark County, NV has 509,761 millennials (ages 25-39). The national average for an area this size is 474,753.

**Retiring Soon** 

Retirement risk is about average in Clark County, NV. The national average for an area this size is 705,355 people 55 or older, while there are 662,233 here.