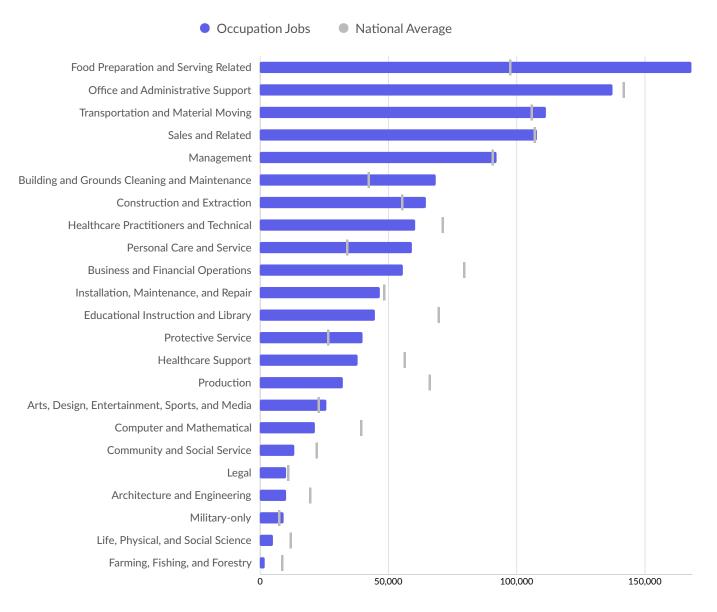

#### **Top Occupation Employment Concentration**

Occupation Employment Concentration