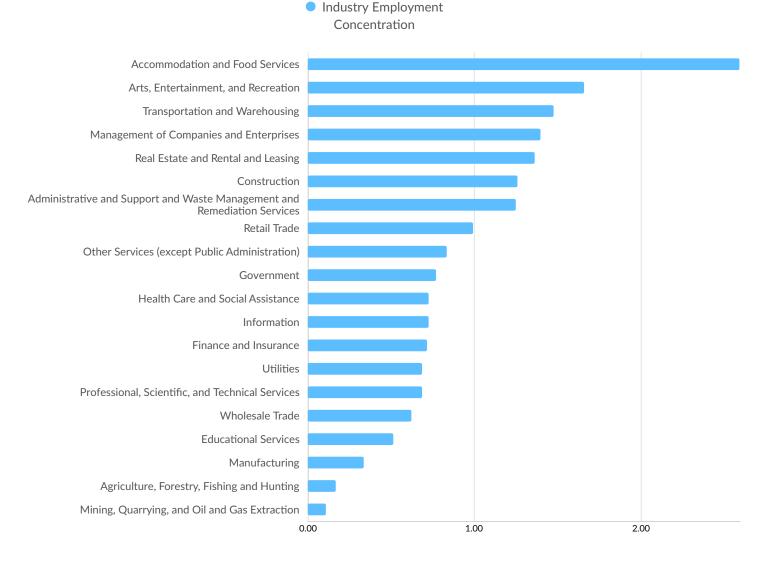

| Honolulu County, HI       | 710        |

### **Industry Characteristics**

#### **Largest Industries**



#### **Top Growing Industries**



#### **Top Industry Employment Concentration**



#### **Top Industry GRP**



#### **Top Industry Earnings**



# **Business Characteristics**

#### 186,313 Companies Employ Your Workers

Online profiles for your workers mention 186,313 companies as employers, with the top 10 appearing below. In the last 12 months, 21,474 companies in Clark County, NV posted job postings, with the top 10 appearing below.

| Top Companies                | Profiles | Top Companies Posting        | Unique Postings |
|------------------------------|----------|------------------------------|-----------------|
| Clark County School District | 17,307   | Clark County School District | 8,416           |
| MGM Resorts International    | 7,184    | MGM Resorts International    | 4,381           |
| United States Air Force      | 6,317    | Cleveland Clinic