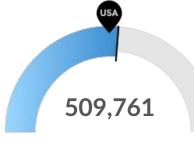

### **Population Characteristics**

Millennials

Clark County, NV has 509,761 millennials (ages 25-39). The national average for an area this size is 474,753.

**Retiring Soon** 

Retirement risk is about average in Clark County, NV. The national average for an area this size is 705,355 people 55 or older, while there are 662,233 here.