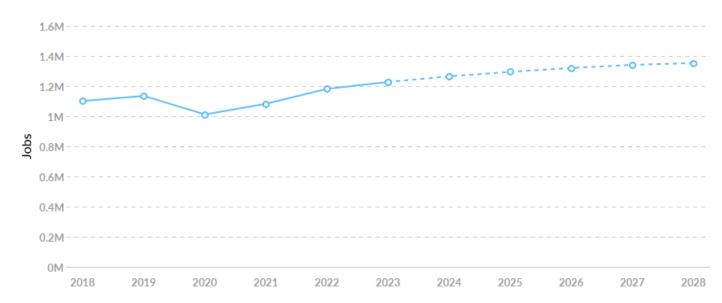

#### Job Trends

From 2018 to 2023, jobs **increased by 11.4%** in Clark County, NV from 1,101,528 to **1,227,525**. This change **outpaced the national growth rate of 4.5% by 6.9%**.

| Timeframe | Jobs      |
|-----------|-----------|
| 2018      | 1,101,528 |
| 2019      | 1,134,561 |
| 2020      | 1,011,711 |
| 2021      | 1,082,918 |
| 2022      | 1,181,701 |
| 2023      | 1,227,525 |
| 2024      | 1,264,652 |
| 2025      | 1,294,802 |
| 2026      | 1,320,036 |
| 2027      | 1,340,754 |
| 2028      | 1,353,165 |