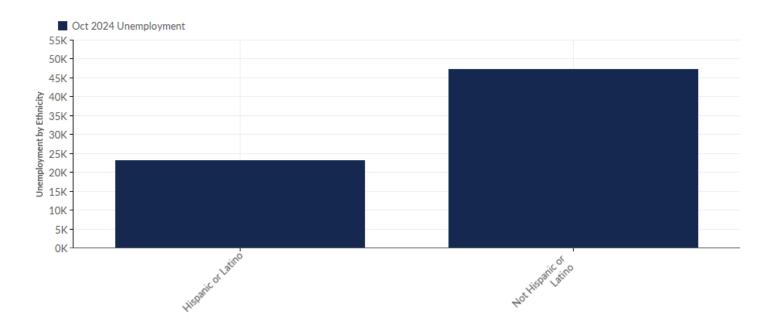

### **Unemployment by Ethnicity**

| Ethnicity              | Unemployment<br>(Oct 2024) | % of<br>Unemployed |
|------------------------|----------------------------|--------------------|
| Hispanic or Latino     | 23,028                     | 32.75%             |
| Not Hispanic or Latino | 47,293                     | 67.25%             |
| Т                      | <sup>-</sup> otal 70,321   | 100.00%            |