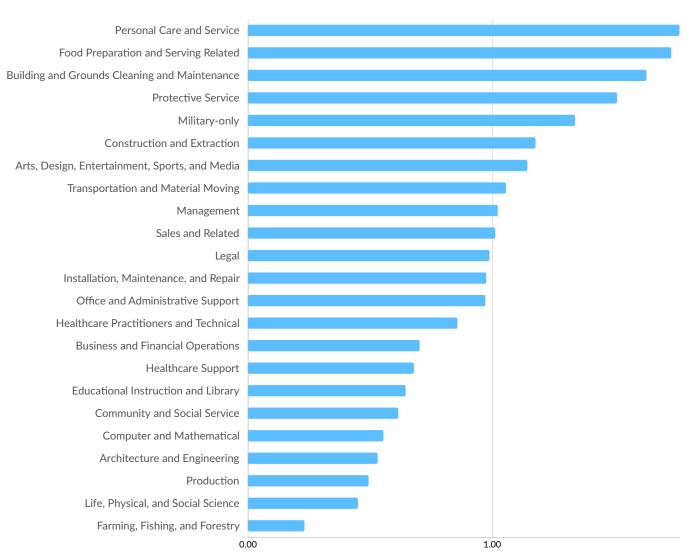

#### **Top Occupation Employment Concentration**

Occupation Employment Concentration