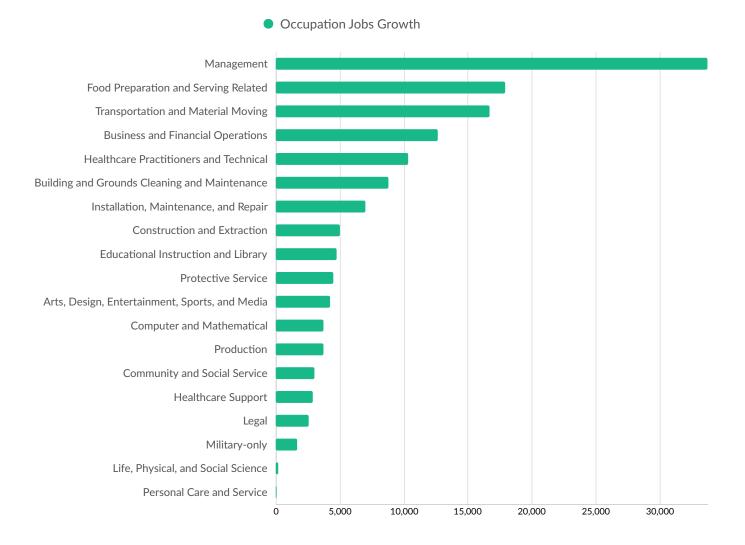

%      | 18,035                |
|  | • 20 to 49<br>employees   | 9.9%       | 9,002                 |
|  | 50 to 99<br>employees     | 2.2%       | 2,016                 |
|  | 100 to 249<br>employees   | 0.8%       | 690                   |
|  | • 250 to 499<br>employees | 0.3%       | 284                   |
|  | • 500+ employees          | 0.2%       | 137                   |

\*Business Data by DatabaseUSA.com is third-party data provided by Lightcast to its customers as a convenience, and Lightcast does not endorse or warrant its accuracy or consistency with other published Lightcast data. In most cases, the Business Count will not match total companies with profiles on the summary tab.

### Workforce Characteristics

#### **Largest Occupations**



#### **Top Growing Occupations**



#### **Top Occupation Employment Concentration**



Occupation Employment Concentration

#### **Top Occupation Earnings**



#### **Top Posted Occupations**



Unique Average Monthly Postings

### Underemployment



# **Educational Pipeline**

In 2023, there were 19,076 graduates in Clark County, NV. This pipeline has grown by 13% over the last 5 years. The highest share of these graduates come from "Registered Nursing/Registered Nurse" (Bachelor's), "Medical/Clinical Assistant" (Certificate), and "Aesthetician/Esthetician and Skin Care Specialist" (Certificate).

| School                                                     | Total Graduates<br>(2023) |   | Graduate Trend (2019 -<br>2023) |
|------------------------------------------------------------|---------------------------|---|----