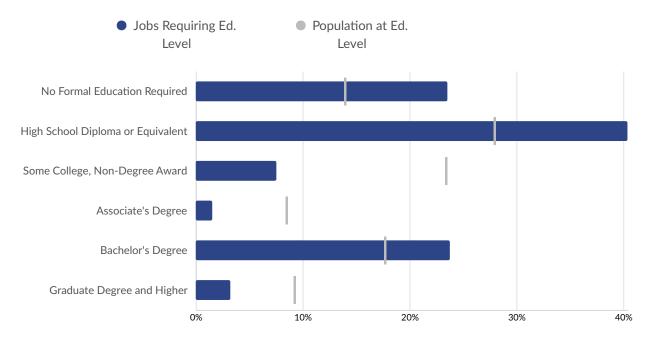

#### **Educational Attainment**

Concerning educational attainment, **17.6% of Clark County, NV residents possess a Bachelor's Degree** (3.6% below the national average), and **8.4% hold an Associate's Degree** (0.4% below the national average).

|                               | % of Population | Population |
|-------------------------------|-----------------|------------|
| Less Than 9th Grade           | 5.9%            | 97,197     |
| 9th Grade to 12th<br>Grade    | 7.9%            | 129,546    |
| High School Diploma           | 27.8%           | 455,179    |
| Some College                  | 23.3%           | 381,305    |
| Associate's Degree            | 8.4%            | 137,500    |
| Bachelor's Degree             | 17.6%           | 287,779    |
| Graduate Degree and<br>Higher | 9.1%            | 149,238    |