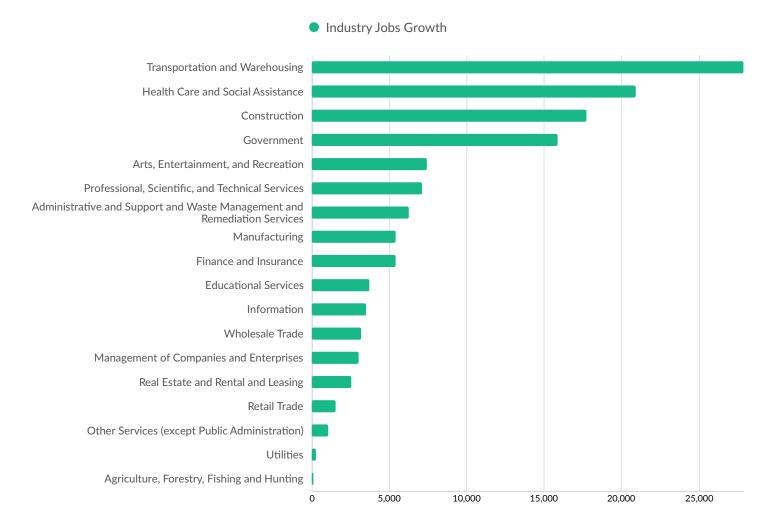

| Honolulu County, HI       | 710        |

### **Industry Characteristics**

#### **Largest Industries**



#### **Top Growing Industries**



#### **Top Industry Employment Concentration**



#### **Top Industry GRP**



#### **Top Industry Earnings**



# **Business Characteristics**

#### 186,313 Companies Employ Your Workers

Online profiles for your workers mention 186,313 companies as employers, with the top 10 appearing below. In the last 12 months, 21,474 companies in Clark County, NV posted job postings, with the top 10 appearing below.

| Top Companies                | Profiles | Top Companies Posting        | Unique Postings |
|------------------------------|----------|------------------------------|-----------------|
| Clark County School District | 17,307   | Clark County School District | 8,416           |
| MGM Resorts International    | 7,184    | MGM Resorts International    | 4,381           |
| United States