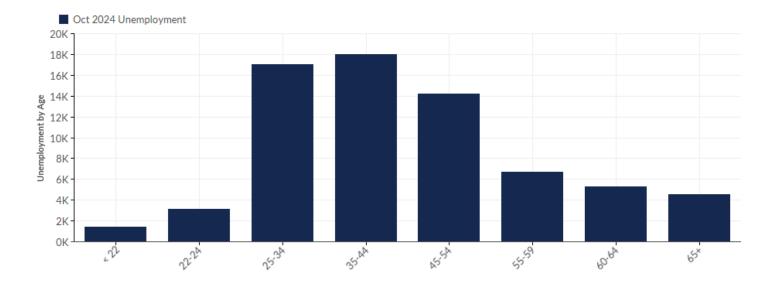

### Unemployment by Age

| Age   | Un    | employment<br>(Oct 2024) | % of<br>Unemployed |
|-------|-------|--------------------------|--------------------|
| < 22  |       | 1,427                    | 2.03%              |
| 22-24 |       | 3,152                    | 4.48%              |
| 25-34 |       | 17,052                   | 24.25%             |
| 35-44 |       | 17,972                   | 25.56%             |
| 45-54 |       | 14,191                   | 20.18%             |
| 55-59 |       | 6,680                    | 9.50%              |
| 60-64 |       | 5,309                    | 7.55%              |
| 65+   |       | 4,537                    | 6.45%              |
|       | Total | 70,321                   | 100.00%            |