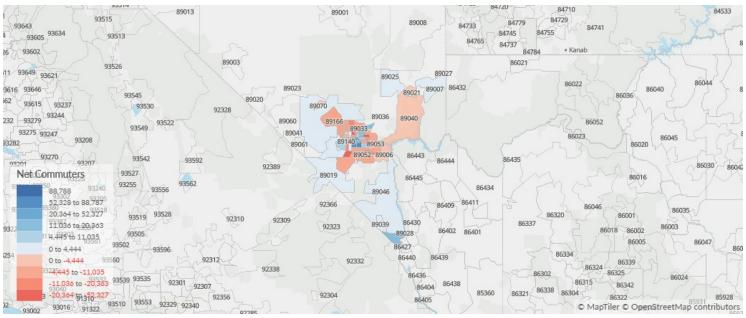

#### Place of Work vs Place of Residence

Understanding where talent in Clark County, NV currently works compared to where talent lives can help you optimize site decisions. For example, the #1 ranked ZIP for employment ranks #57 for resident workers. The top ZIP for resident workers is 89031.

#### Where Talent Works

| ZIP   | Name                    | 2023<br>Employment |  |
|-------|-------------------------|--------------------|--|
| 89109 | Las Vegas, NV (in Clark | 94,509             |  |
| 89119 | Las Vegas, NV (in Clark | 77,290             |  |
| 89118 | Las Vegas, NV (in Clark | 68,112             |  |
| 89102 | Las Vegas, NV (in Clark | 47,075             |  |
| 89115 | Las Vegas, NV (in Clark | 44,099             |  |

#### Where Talent Lives

| ZIP   | Name                    | 2023<br>Workers |
|-------|-------------------------|-----------------|
| 89031 | North Las Vegas, NV (in | 39,043          |
| 89108 | Las Vegas, NV (in Clark | 34,358          |
| 89123 | Las Vegas, NV (in Clark | 32,708          |
| 89148 | Las Vegas, NV (in Clark | 32,318          |
| 89052 | Henderson, NV (in Clark | 31,650          |