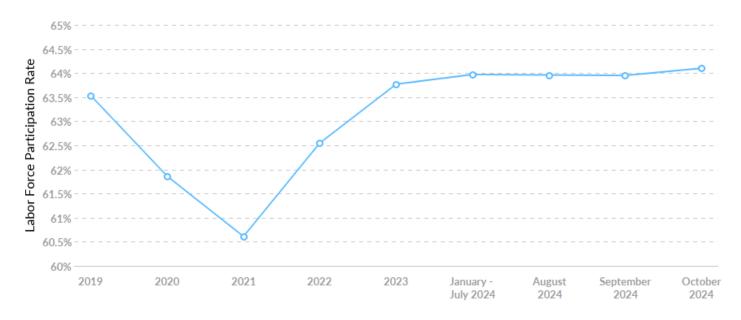

### Labor Force Participation Rate Trends

| Timeframe           | Labor Force Participation Rate |
|---------------------|--------------------------------|
| 2019                | 63.53%                         |
| 2020                | 61.86%                         |
| 2021                | 60.61%                         |
| 2022                | 62.55%                         |
| 2023                | 63.77%                         |
| January - July 2024 | 63.97%                         |
| August 2024         | 63.96%                         |
| September 2024      | 63.95%                         |
| October 2024        | 64.10%                         |