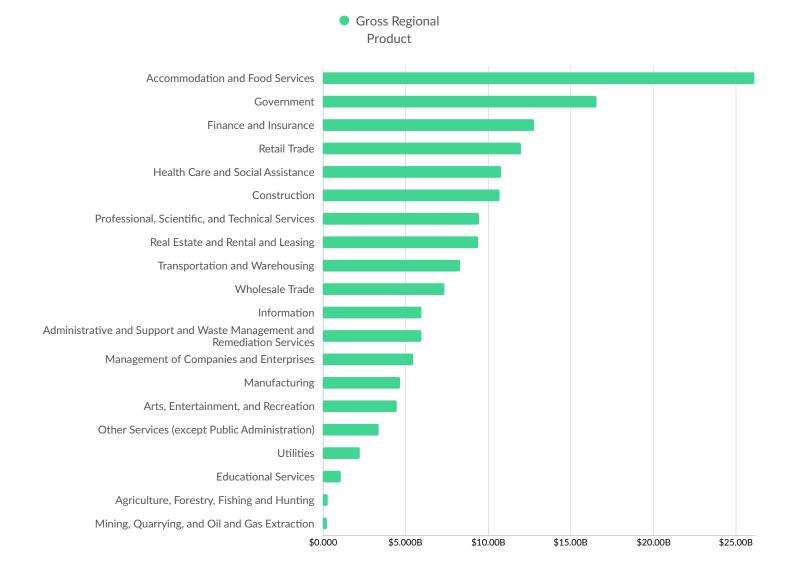

| Honolulu County, HI       | 710        |

### **Industry Characteristics**

#### **Largest Industries**



#### **Top Growing Industries**



#### **Top Industry Employment Concentration**



#### **Top Industry GRP**



#### **Top Industry Earnings**



# **Business Characteristics**

#### 186,313 Companies Employ Your Workers

Online profiles for your workers mention 186,313 companies as employers, with the top 10 appearing below. In the last 12 months, 21,474 companies in Clark County, NV posted job postings, with the top 10 appearing below.

| Top Companies                | Profiles | Top Companies Posting        | Unique Postings |
|------------------------------|----------|------------------------------|-----------------|
| Clark County School District | 17,307   | Clark County School District | 8,416           |
| MGM Resorts International    | 7,184    | MGM Resorts International    | 4,381           |
| United States Air Force      | 6,317    | Cleveland Clinic             | 3,129           |
|