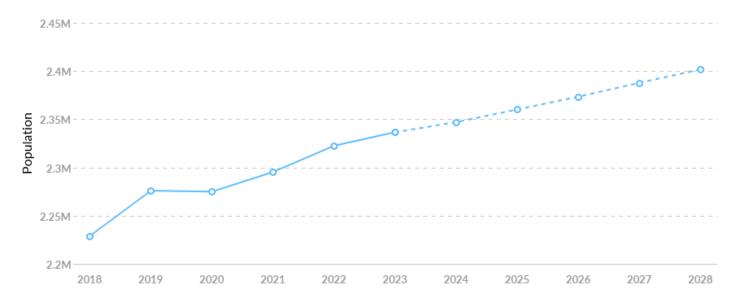

#### **Population Trends**

As of 2023 the region's population **increased by 4.8%** since 2018, growing by 107,603. Population is expected to **increase by 2.8%** between 2023 and 2028, adding 65,133.

| Timeframe | Population |
|-----------|------------|
| 2018      | 2,228,970  |
| 2019      | 2,275,884  |
| 2020      | 2,274,887  |
| 2021      | 2,295,310  |
| 2022      | 2,322,535  |
| 2023      | 2,336,573  |
| 2024      | 2,347,029  |
| 2025      | 2,360,148  |
| 2026      | 2,373,417  |
| 2027      | 2,387,862  |
| 2028      | 2,401,706  |