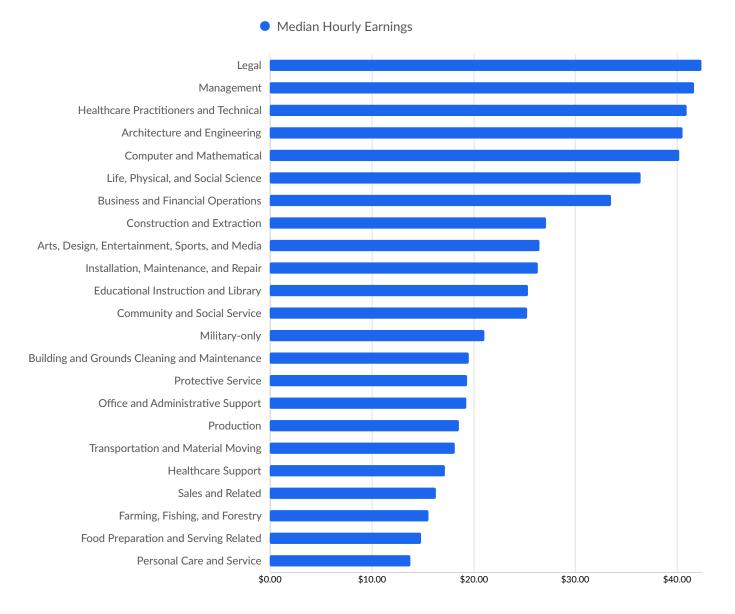

yees     | 2.2%       | 2,016                 |
|  | 100 to 249<br>employees   | 0.8%       | 690                   |
|  | • 250 to 499<br>employees | 0.3%       | 284                   |
|  | • 500+ employees          | 0.2%       | 137                   |

\*Business Data by DatabaseUSA.com is third-party data provided by Lightcast to its customers as a convenience, and Lightcast does not endorse or warrant its accuracy or consistency with other published Lightcast data. In most cases, the Business Count will not match total companies with profiles on the summary tab.

### Workforce Characteristics

#### **Largest Occupations**



#### **Top Growing Occupations**



#### **Top Occupation Employment Concentration**



Occupation Employment Concentration

#### **Top Occupation Earnings**



#### **Top Posted Occupations**



Unique Average Monthly Postings

### Underemployment



# **Educational Pipeline**

In 2023, there were 19,076 graduates in Clark County, NV. This pipeline has grown by 13% over the last 5 years. The highest share of these graduates come from "Registered Nursing/Registered Nurse" (Bachelor's), "Medical/Clinical Assistant" (Certificate), and "Aesthetician/Esthetician and Skin Care Specialist" (Certificate).

| School                                                     | Total Graduates<br>(2023) |   | Graduate Trend (2019 -<br>2023) |
|------------------------------------------------------------|---------------------------|---|---------------------------------|
| University of Nevada-Las Vegas                             | 6,559                     |   |