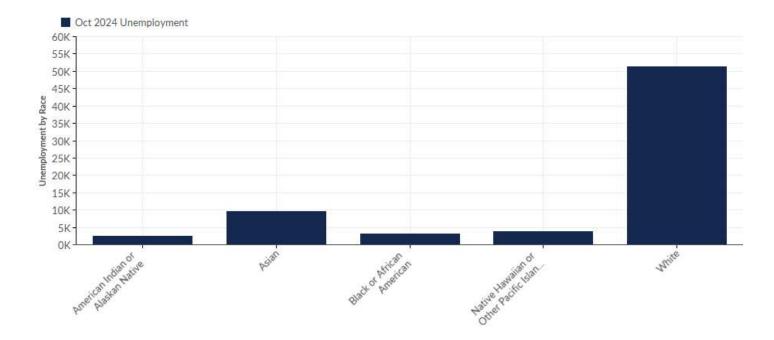

### **Unemployment by Race**

| Race                                      | Ur    | employment<br>(Oct 2024) | % of<br>Unemployed |
|-------------------------------------------|-------|--------------------------|--------------------|
| American Indian or Alaskan Native         |       | 2,488                    | 3.54%              |
| Asian                                     |       | 9,576                    | 13.62%             |
| Black or African American                 |       | 3,014                    | 4.29%              |
| Native Hawaiian or Other Pacific Islander |       | 3,857                    | 5.48%              |
| White                                     |       | 51,385                   | 73.07%             |
|                                           | Total | 70,321                   | 100.00%            |