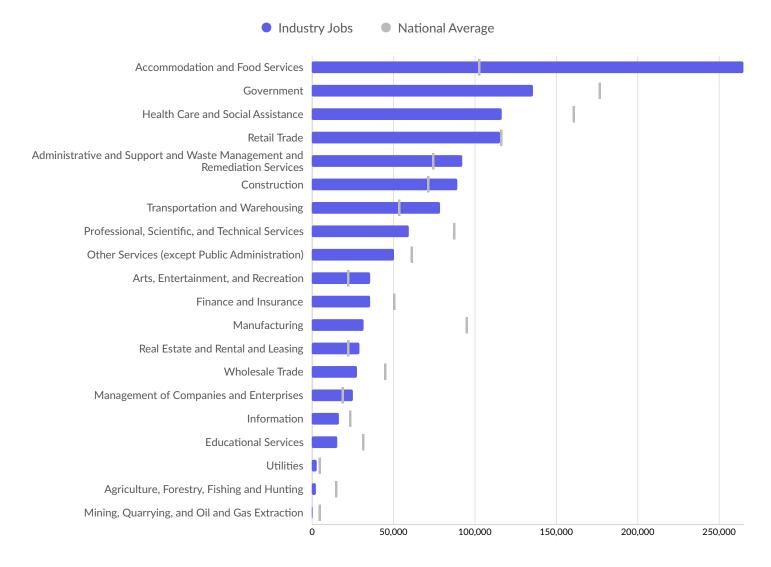

#### **Largest Industries**

#### Takeaways

- As of 2023 the region's population increased by 4.8% since 2018, growing by 107,603. Population is expected to increase by 2.8% between 2023 and 2028, adding 65,133.
- From 2018 to 2023, jobs increased by 11.4% in Clark County, NV from 1,101,528 to 1,227,525. This change outpaced the national growth rate of 4.5% by 6.9%. As the number of jobs increased, the labor force participation rate increased from 61.8% to 64.0% between 2018 and 2023.
- Concerning educational attainment, **17.6% of Clark County, NV residents possess a Bachelor's Degree** (3.6% below the national average), and **8.4% hold an Associate's Degree** (0.4% below the national average).
- The top three industries in 2023 are Traveler Accommodation, Restaurants and Other Eating Places, and Education and Hospitals (Local Government).