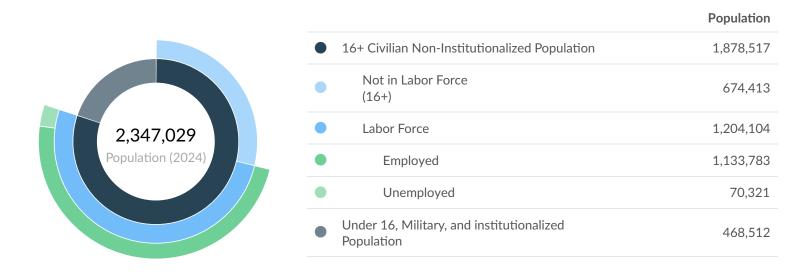

|        | Population<br>(2024) | Labor<br>Force<br>(Oct<br>2024) | Jobs<br>(2023) | Cost<br>of<br>Living | GRP       | Imports   | Exports   |
|--------|----------------------|---------------------------------|----------------|----------------------|-----------|-----------|-----------|
| Region | 2,347,029            | 1,204,104                       | 1,227,525      | 109.0                | \$171.56B | \$136.10B | \$147.21B |
| State  | 3,212,642            | 1,627,489                       | 1,694,314      | 112.0                | \$238.81B | \$199.33B | \$226.35B |

#### Oct 2024 Labor Force Breakdown