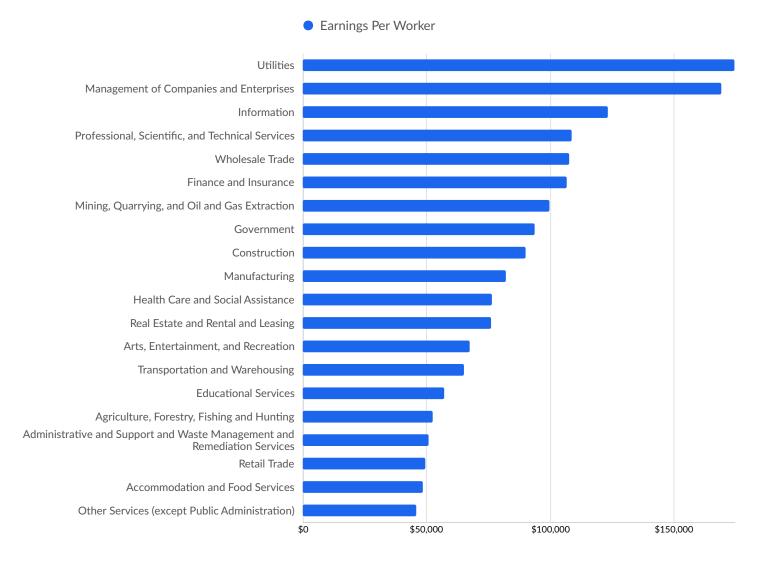

| Honolulu County, HI       | 710        |

### **Industry Characteristics**

#### **Largest Industries**



#### **Top Growing Industries**



#### **Top Industry Employment Concentration**



#### **Top Industry GRP**



#### **Top Industry Earnings**



# **Business Characteristics**

#### 186,313 Companies Employ Your Workers

Online profiles for your workers mention 186,313 companies as employers, with the top 10 appearing below. In the last 12 months, 21,474 companies in Clark County, NV posted job postings, with the top 10 appearing below.

| Top Companies                | Profiles | Top Companies Posting        | Unique Postings |
|------------------------------|----------|------------------------------|-----------------|
| Clark County School District | 17,307   | Clark County School District | 8,416           |
| MGM Resorts International    | 7,184    | MGM Resorts International    | 4,381           |
| United States Air Force      | 6,317    | Cleveland Clinic             | 3,129           |
| University of Nevada         | 5,7