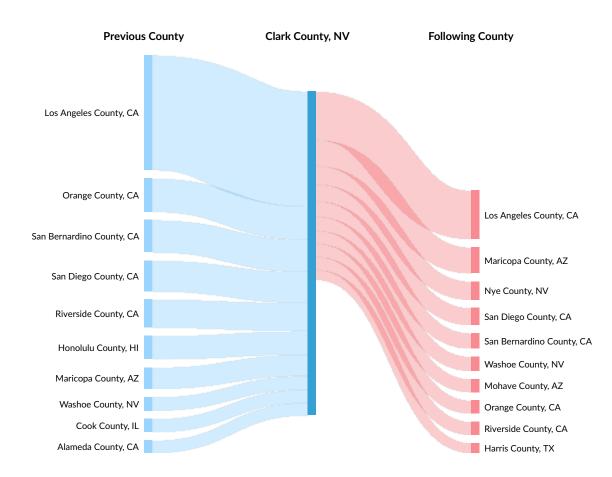

# Inbound and Outbound Migration

The table below analyzes past and current residents of Clark County, NV. The left column shows residents of other counties migrating to Clark County, NV. The right column shows residents migrating from Clark County, NV to other counties.

As of 2022, 10,970 people have migrated from Los Angeles County, CA to Clark County, NV. In the same year, 4,643 people left Clark County, NV migrating to Los Angeles County, CA. The total Net Migration for Clark County, NV in 2022 was 9,908.

| Top Previous Counties     | Migrations |
|---------------------------|------------|
| Los Angeles County, CA    | 10,970     |
| Orange County, CA         | 3,202      |
| San Bernardino County, CA | 3,073      |
| San Diego County, CA      | 2,948      |
| Riverside County, CA      | 2,683      |
| Honolulu County, HI       | 2,234      |

#### Lightcast Q4 2024 Data Set | lightcast.io

| Maricopa County, AZ2038Washoe County, IL1206Cook County, IL1206Alameda County, CA1,170Shata Clara County, CA1,100Sarta Clara County, CA1,101Satt Lake County, UT907Contra Costa County, CA847Top Following CountiesMigrationsLos Angeles County, CA4,643Maricopa County, AZ2,477Nye County, AZ1,424San Diego County, CA1,624San Bernardino County, CA1,624Mischoe County, CA1,624Mischo | Top Previous Counties     | Migrations |
|----------------------------------------------------------------------------------------------------------------------------------------------------------------------------------------------------------------------------------------------------------------------------------------------------------------------------------------------------------------------------------------------------------------------------------------------------------------------------------------------------------------------------------------------------------------------------------------------------------------------------------------------------------------------------------------------------------------------------------------------------------------------------------------------------------------------------------------------------------------------------------------------------------------------------------------------------------------------------------------|---------------------------|------------|
| Cook County, IL1.266Alameda County, CA1.179Santa Clara County, CA1.130King County, WA1.130Sacramento County, CA911Salt Lake County, UT907Contra Costa County, CA847Top Following CountiesMigrationsLos Angeles County, CA4.463Maricopa County, AZ2.477Nye County, NV1.744San Diego County, CA1.622San Bernardino County, CA1.622Yoshoe County, CA1.621Yoshoe County, CA1.621               | Maricopa County, AZ       | 2,038      |
| Alameda County, CA1,198Santa Clara County, CA1,130King County, WA1,130Sacramento County, CA911Salt Lake County, UT907Contra Costa County, CA847Top Following CountiesMigrationsLos Angeles County, CA4,443Maricopa County, AZ2,477Nye County, NV1,744San Diego County, CA4,643Washoe County, CA1,623San Bernardino County, CA1,843Woshoe County, AZ1,254Orange County, CA1,254Micraide County, CA1,254San Bernardino County, CA1,254Mohave County, AZ1,254Orange County, CA1,254Mohave County, CA1,254Sait Lake County, UT815Sait Lake County, UT615Sait Lake County, UT615Sait Lake County, TX793Bear County, TX793Sait Lake | Washoe County, NV         | 1,302      |
| Santa Clara County, CA1,170King County, WA1,130Sacramento County, CA911Salt Lake County, UT907Contra Costa County, CA847Top Following CountiesMigrationsLos Angeles County, CA4,643Maricopa County, AZ2,477Nye County, NV1,744San Diego County, CA1,623San Bernardino County, CA1,463Washoe County, AZ1,254Orange County, CA1,254Micrafo County, CA1,254Micrafo County, CA1,254San Bernardino County, CA1,254King County, CA1,254Grange County, CA1,254Mohave County, CA1,254Mohave County, CA1,254Grange County, CA1,254King County, UT949King County, UT815Sait Lake County, UT615Sait Lake County, UT793Bear County, TX949Sait Lake County, UT615Sait Lake County, TX793Sait Cou                            | Cook County, IL           | 1,266      |
| King County, WA1,130Saramento County, CA911Salt Lake County, UT907Contra Costa County, CA847Top Following CountiesMigrationsLos Angeles County, CA4,643Maricopa County, AZ2,477Nye County, NV1,744San Diego County, CA4,643Washoe County, CA1,622San Bernardino County, CA1,343Mohave County, NZ1,254Orange County, CA1,251Riverside County, CA1,251Riverside County, CA1,251Riverside County, CA1,251Brairs County, CA1,251Harris County, UT865Vashington County, UT815Salt Lake County, UT793Bear County, TX793                                                                                                                                                                                                                                                                                                                                                                                                                                                                      | Alameda County, CA        | 1,198      |
| Sacramento County, CA911Salt Lake County, UT907Contra Costa County, CA847Top Following CountiesMigrationsLos Angeles County, CA4,643Maricopa County, AZ2,477Nye County, NV1,744San Diego County, CA1,622San Bernardino County, CA1,463Washoe County, NV1,343Mohave County, AZ1,254Orange County, CA1,254Riverside County, CA1,251Riverside County, CA1,251Riverside County, CA1,251Riverside County, CA1,251Riverside County, CA1,251Harris County, CA949King County, UT815Salt Lake County, UT615Salt Lake County, UT793Bear County, TX793Bear County, TX793                                                                                                                                                                                                                                                                                                                                                                                                                          | Santa Clara County, CA    | 1,170      |
| Salt Lake County, UT907Contra Costa County, CA847Top Following CountiesMigrationsLos Angeles County, CA4,643Maricopa County, AZ2,477Nye County, NV1,744San Diego County, CA1,642San Bernardino County, CA1,463Washoe County, NV1,343Mohave County, AZ1,251Riverside County, CA1,251Riverside County, CA1,251Riverside County, CA1,251Riverside County, CA1,251Riverside County, CA1,251San Edunty, TX949King County, UT815Salt Lake County, UT793Bear County, TX793Harris County, TX794                                                                                                                                                                                                                                                                                                                                                                                                                                                                                                | King County, WA           | 1,130      |
| Contra Costa County, CA847Top Following CountiesMigrationsLos Angeles County, CA4,643Maricopa County, AZ2,477Nye County, NV1,744San Diego County, CA1,622San Bernardino County, CA1,463Washoe County, NV1,343Mohave County, AZ1,254Orange County, CA1,251Riverside County, CA1,251Harris County, CA1,251King County, TX949King County, UT815Salt Lake County, UT793Bexar County, TX745                                                                                                                                                                                                                                                                                                                                                                                                                                                                                                                                                                                                 | Sacramento County, CA     | 911        |
| Top Following CountiesMigrationsLos Angeles County, CA4,643Maricopa County, AZ2,477Nye County, NV1,744San Diego County, CA1,622San Bernardino County, CA1,463Washoe County, NV1,343Mohave County, AZ1,254Orange County, CA1,251Riverside County, CA1,251Harris County, CA1,251Sing County, CA1,251Sing County, CA1,251Sing County, TX949King County, UT815Salt Lake County, UT793Bear County, TX945Sear County, TX745                                                                                                                                                                                                                                                                                                                                                                                                                                                                                                                                                                  | Salt Lake County, UT      | 907        |
| Los Angeles County, CA4,643Maricopa County, AZ2,477Nye County, NV1,744San Diego County, CA1,622San Bernardino County, CA1,463Washoe County, NV1,343Mohave County, AZ1,254Orange County, CA1,254Riverside County, CA1,254King County, CA1,254San Bernardino County, CA1,254San Bernardino County, CA1,254Orange County, CA1,254Sat Lake County, UT815Sat Lake County, UT793Bexar County, TX745                                                                                                                                                                                                                                                                                                                                                                                                                                                                                                                                                                                          | Contra Costa County, CA   | 847        |
| Maricopa County, AZ2,477Nye County, NV1,744San Diego County, CA1,622San Bernardino County, CA1,463Washoe County, NV1,343Mohave County, AZ1,254Orange County, CA1,251Riverside County, CA1,241Harris County, TX949King County, WA866Washington County, UT793Bexar County, TX745                                                                                                                                                                                                                                                                                                                                                                                                                                                                                                                                                                                                                                                                                                         | Top Following Counties    | Migrations |
| Nye County, NV1,744San Diego County, CA1,622San Bernardino County, CA1,463Washoe County, NV1,343Mohave County, AZ1,254Orange County, CA1,251Riverside County, CA1,241Harris County, TX949King County, WA866Washington County, UT815Salt Lake County, TX793Bexar County, TX745                                                                                                                                                                                                                                                                                                                                                                                                                                                                                                                                                                                                                                                                                                          | Los Angeles County, CA    | 4,643      |
| San Diego County, CA1,622San Bernardino County, CA1,463Washoe County, NV1,343Mohave County, AZ1,254Orange County, CA1,251Riverside County, CA1,241Harris County, TX949King County, WA866Washington County, UT815Salt Lake County, TX793Bexar County, TX745                                                                                                                                                                                                                                                                                                                                                                                                                                                                                                                                                                                                                                                                                                                             | Maricopa County, AZ       | 2,477      |
| San Bernardino County, CA1,463Washoe County, NV1,343Mohave County, AZ1,254Orange County, CA1,251Riverside County, CA1,241Harris County, TX949King County, WA866Washington County, UT815Salt Lake County, TX793Bexar County, TX745                                                                                                                                                                                                                                                                                                                                                                                                                                                                                                                                                                                                                                                                                                                                                      | Nye County, NV            | 1,744      |
| Washoe County, NV1,343Mohave County, AZ1,254Orange County, CA1,251Riverside County, CA1,241Harris County, TX949King County, WA866Washington County, UT815Salt Lake County, TX793Bexar County, TX745                                                                                                                                                                                                                                                                                                                                                                                                                                                                                                                                                                                                                                                                                                                                                                                    | San Diego County, CA      | 1,622      |
| Mohave County, AZ1,254Orange County, CA1,251Riverside County, CA1,241Harris County, TX949King County, WA866Washington County, UT815Salt Lake County, UT793Bexar County, TX745                                                                                                                                                                                                                                                                                                                                                                                                                                                                                                                                                                                                                                                                                                                                                                                                          | San Bernardino County, CA | 1,463      |
| Orange County, CA1,251Riverside County, CA1,241Harris County, TX949King County, WA866Washington County, UT815Salt Lake County, UT793Bexar County, TX745                                                                                                                                                                                                                                                                                                                                                                                                                                                                                                                                                                                                                                                                                                                                                                                                                                | Washoe County, NV         | 1,343      |
| Riverside County, CA1,241Harris County, TX949King County, WA866Washington County, UT815Salt Lake County, UT793Bexar County, TX745                                                                                                                                                                                                                                                                                                                                                                                                                                                                                                                                                                                                                                                                                                                                                                                                                                                      | Mohave County, AZ         | 1,254      |
| Harris County, TX949King County, WA866Washington County, UT815Salt Lake County, UT793Bexar County, TX745                                                                                                                                                                                                                                                                                                                                                                                                                                                                                                                                                                                                                                                                                                                                                                                                                                                                               | Orange County, CA         | 1,251      |
| King County, WA866Washington County, UT815Salt Lake County, UT793Bexar County, TX745                                                                                                                                                                                                                                                                                                                                                                                                                                                                                                                                                                                                                                                                                                                                                                                                                                                                                                   | Riverside County, CA      | 1,241      |
| Washington County, UT815Salt Lake County, UT793Bexar County, TX745                                                                                                                                                                                                                                                                                                                                                                                                                                                                                                                                                                                                                                                                                                                                                                                                                                                                                                                     | Harris County, TX         | 949        |
| Salt Lake County, UT793Bexar County, TX745                                                                                                                                                                                                                                                                                                                                                                                                                                                                                                                                                                                                                                                                                                                                                                                                                                                                                                                                             | King County, WA           | 866        |
| Bexar County, TX 745                                                                                                                                                                                                                                                                                                                                                                                                                                                                                                                                                                                                                                                                                                                                                                                                                                                                                                                                                                   | Washington County, UT     | 815        |
|                                                                                                                                                                                                                                                                                                                                                                                                                                                                                                                                                                                                                                                                                                                                                                                                                                                                                                                                                                                        | Salt Lake County, UT      | 793        |
| Honolulu County, HI 710                                                                                                                                                                                                                                                                                                                                                                                                                                                                                                                                                                                                                                                                                                                                                                                                                                                                                                                                                                | Bexar County, TX          | 745        |
|                                                                                                                                                                                                                                                                                                                                                                                                                                                                                                                                                                                                                                                                                                                                                                                                                                                                                                                                                                                        | Honolulu County, HI       | 710        |