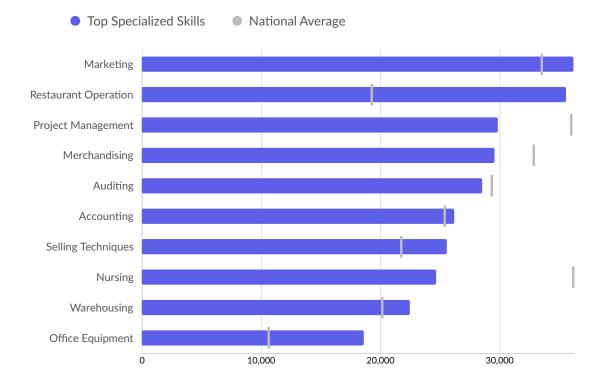

| 572                       | • |                                 |
| United Education Institute-Las Vegas                       | 495                       | • |                                 |
| Touro University Nevada                                    | 449                       | • |                                 |
| Advanced Training Institute                                | 429                       |   | $\checkmark$                    |
| Pima Medical Institute-Las Vegas                           | 358                       | 0 | $\sim$                          |
|                                                            |                           |   |                                 |

• Certificate

Associate's

 Master's or Higher

Bachelor's

# **In-Demand Skills**