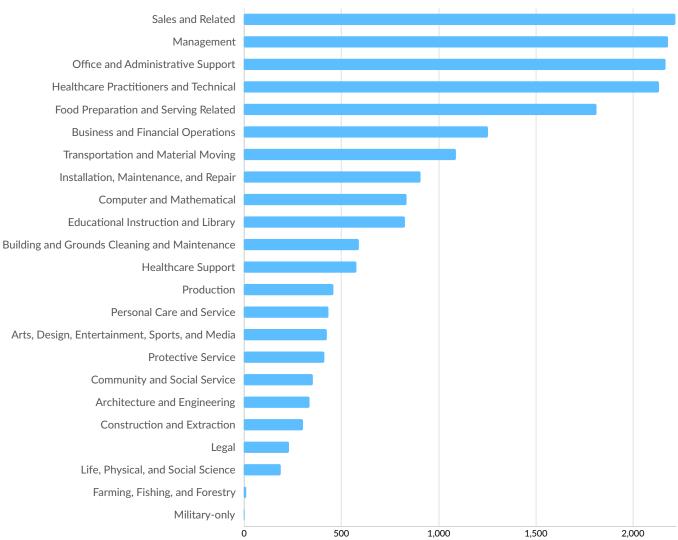

|
|  | 100 to 249<br>employees   | 0.8%       | 690                   |
|  | • 250 to 499<br>employees | 0.3%       | 284                   |
|  | • 500+ employees          | 0.2%       | 137                   |

\*Business Data by DatabaseUSA.com is third-party data provided by Lightcast to its customers as a convenience, and Lightcast does not endorse or warrant its accuracy or consistency with other published Lightcast data. In most cases, the Business Count will not match total companies with profiles on the summary tab.

### Workforce Characteristics

#### **Largest Occupations**



#### **Top Growing Occupations**



#### **Top Occupation Employment Concentration**



Occupation Employment Concentration

#### **Top Occupation Earnings**



#### **Top Posted Occupations**



Unique Average Monthly Postings

### Underemployment



# **Educational Pipeline**

In 2023, there were 19,076 graduates in Clark County, NV. This pipeline has grown by 13% over the last 5 years. The highest share of these graduates come from "Registered Nursing/Registered Nurse" (Bachelor's), "Medical/Clinical Assistant" (Certificate), and "Aesthetician/Esthetician and Skin Care Specialist" (Certificate).

| School                                                     | Total Graduates<br>(2023) |   | Graduate Trend (2019 -<br>2023) |
|------------------------------------------------------------|---------------------------|---|---------------------------------|
| University of Nevada-Las Vegas                             | 6,559                     |   |                                 |