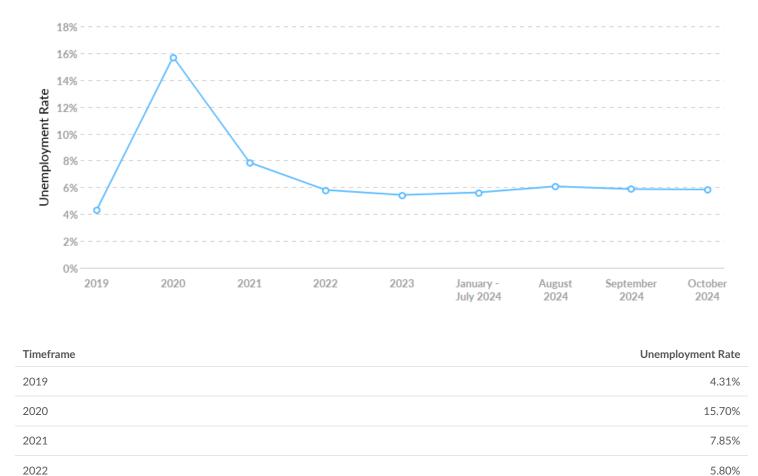

#### **Unemployment Rate Trends**

Clark County, NV had an October 2024 unemployment rate of 5.84%, increasing from 4.31% 5 years before.

2023

January - July 2024

August 2024

September 2024

October 2024

5.43%

5.62%

6.07%

5.87%

5.84%