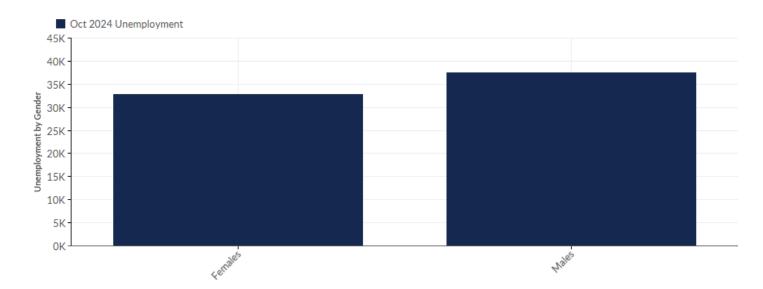

### **Unemployment by Gender**

| Gender  | Ur    | employment<br>(Oct 2024) | % of<br>Unemployed |
|---------|-------|--------------------------|--------------------|
| Females |       | 32,799                   | 46.64%             |
| Males   |       | 37,522                   | 53.36%             |
|         | Total | 70,321                   | 100.00%            |