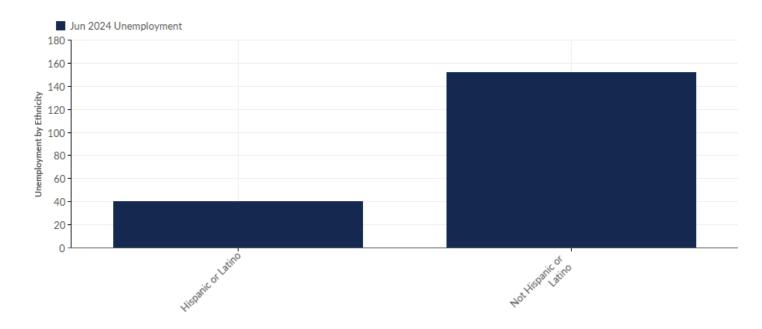

#### **Unemployment by Ethnicity**

| Ethnicity              | Unemployment<br>(Jun 2024) | % of<br>Unemployed |
|------------------------|----------------------------|--------------------|
| Hispanic or Latino     | 40                         | 20.83%             |
| Not Hispanic or Latino | 152                        | 79.17%             |
| То                     | tal 192                    | 100.00%            |