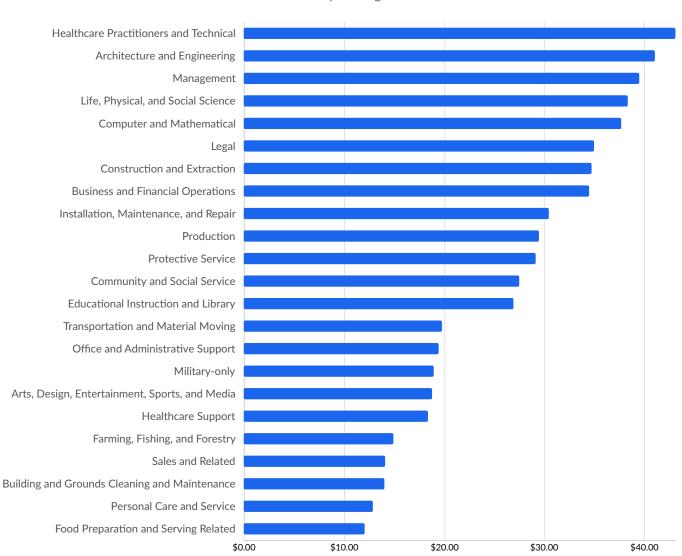

|
|  | 20 to 49<br>employees   | 15.6%      | 57                    |
|  | 50 to 99<br>employees   | 2.5%       | 9                     |
|  | 100 to 249<br>employees | 1.1%       | 4                     |
|  | 250 to 499<br>employees | 0.3%       | 1                     |

\*Business Data by DatabaseUSA.com is third-party data provided by Lightcast to its customers as a convenience, and Lightcast does not endorse or warrant its accuracy or consistency with other published Lightcast data. In most cases, the Business Count will not match total companies with profiles on the summary tab.

## Workforce Characteristics

#### **Largest Occupations**



#### **Top Growing Occupations**



#### **Top Occupation Employment Concentration**





#### **Top Occupation Earnings**



Median Hourly Earnings



#### **Top Posted Occupations**



Unique Average Monthly Postings

#### Underemployment





## **Educational Pipeline**

Over the last 4 years, no schools in White Pine County, NV produced graduates.

## **In-Demand Skills**