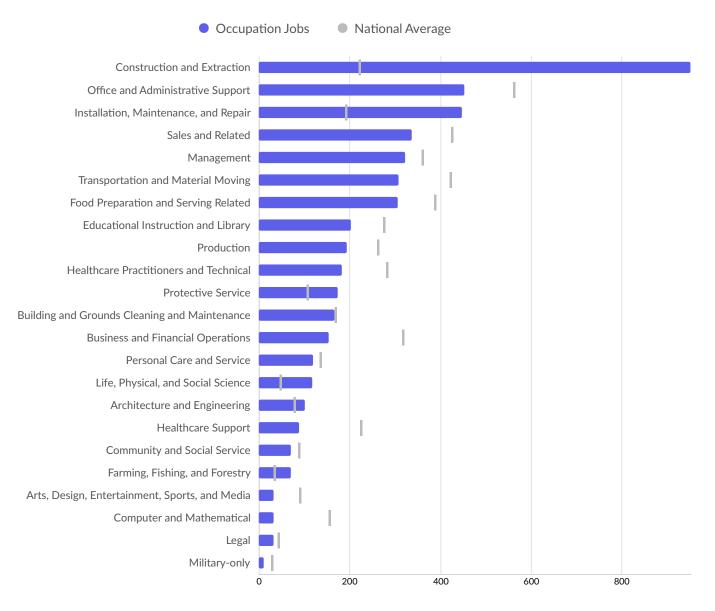

|
|  | 5 to 9<br>employees     | 29.2%      | 107                   |
|  | 10 to 19<br>employees   | 19.7%      | 72                    |
|  | 20 to 49<br>employees   | 15.6%      | 57                    |
|  | 50 to 99<br>employees   | 2.5%       | 9                     |
|  | 100 to 249<br>employees | 1.1%       | 4                     |
|  | 250 to 499<br>employees | 0.3%       | 1                     |

\*Business Data by DatabaseUSA.com is third-party data provided by Lightcast to its customers as a convenience, and Lightcast does not endorse or warrant its accuracy or consistency with other published Lightcast data. In most cases, the Business Count will not match total companies with profiles on the summary tab.

## Workforce Characteristics

#### **Largest Occupations**



#### **Top Growing Occupations**



#### **Top Occupation Employment Concentration**





#### **Top Occupation Earnings**



Median Hourly Earnings



#### **Top Posted Occupations**



Unique Average Monthly Postings

#### Underemployment





## **Educational Pipeline**

Over the last 4 years, no schools in White Pine County, NV produced graduates.

## **In-Demand Skills**