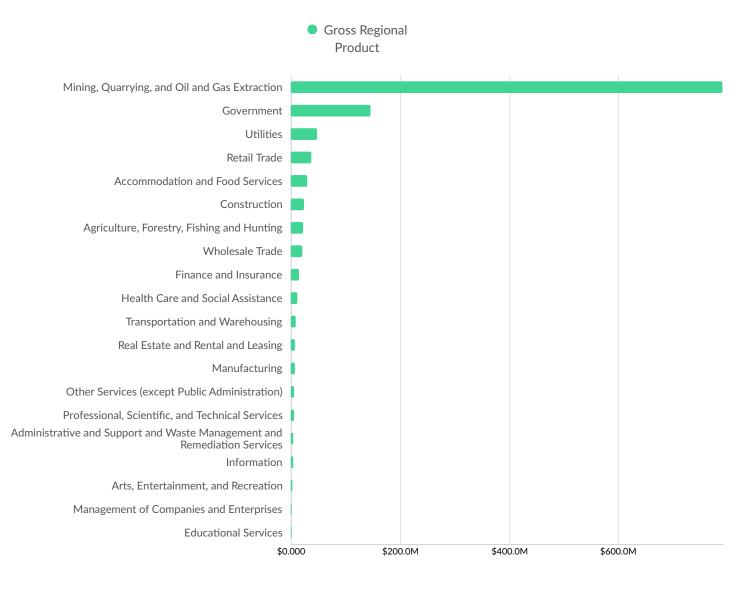

| Davis County, UT       | 7          |

## **Industry Characteristics**

#### **Largest Industries**



#### **Top Growing Industries**



#### **Top Industry Employment Concentration**



#### **Top Industry GRP**



#### **Top Industry Earnings**



## **Business Characteristics**

#### 633 Companies Employ Your Workers

Online profiles for your workers mention 633 companies as employers, with the top 10 appearing below. In the last 12 months, 142 companies in White Pine County, NV posted job postings, with the top 10 appearing below.

| Top Companies                  | Profiles | Top Companies Posting          | Unique Postings |
|--------------------------------|----------|--------------------------------|-----------------|
| KGHM Polska Miedź              | 114      | KGHM Polska Miedź              | 171             |
| Robinson Nevada Mining Comp    | 66       | State of Nevada                | 63              |
| State of Nevada                | 56       | White Pine County              | 21