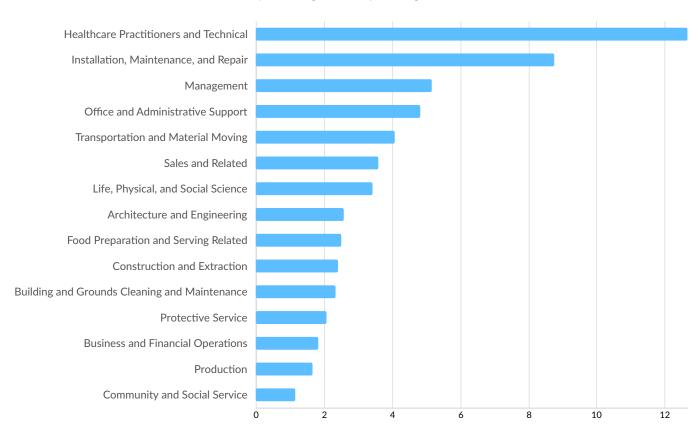

| 57                    |
|  | 50 to 99<br>employees   | 2.5%       | 9                     |
|  | 100 to 249<br>employees | 1.1%       | 4                     |
|  | 250 to 499<br>employees | 0.3%       | 1                     |

\*Business Data by DatabaseUSA.com is third-party data provided by Lightcast to its customers as a convenience, and Lightcast does not endorse or warrant its accuracy or consistency with other published Lightcast data. In most cases, the Business Count will not match total companies with profiles on the summary tab.

## Workforce Characteristics

#### **Largest Occupations**



#### **Top Growing Occupations**



#### **Top Occupation Employment Concentration**





#### **Top Occupation Earnings**



Median Hourly Earnings



#### **Top Posted Occupations**



Unique Average Monthly Postings

#### Underemployment





## **Educational Pipeline**

Over the last 4 years, no schools in White Pine County, NV produced graduates.

## **In-Demand Skills**