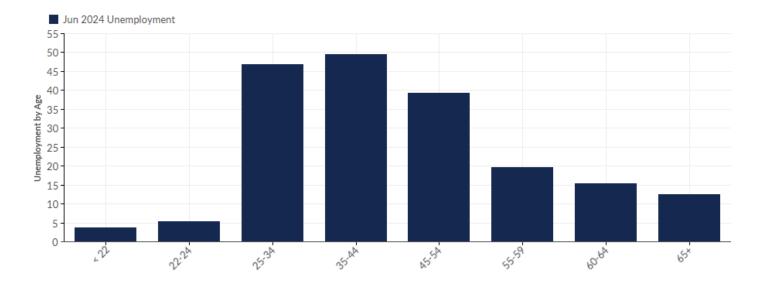

## Unemployment by Age

| Age   | Une   | mployment<br>(Jun 2024) | % of<br>Unemployed |
|-------|-------|-------------------------|--------------------|
| < 22  |       | 4                       | 2.08%              |
| 22-24 |       | 5                       | 2.60%              |
| 25-34 |       | 47                      | 24.48%             |
| 35-44 |       | 49                      | 25.52%             |
| 45-54 |       | 39                      | 20.31%             |
| 55-59 |       | 20                      | 10.42%             |
| 60-64 |       | 15                      | 7.81%              |
| 65+   |       | 12                      | 6.25%              |
|       | Total | 192                     | 99.00%             |