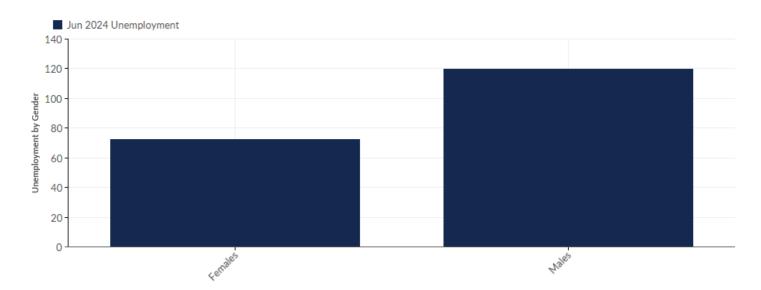

#### **Unemployment by Gender**

| Gender  | Une   | employment<br>(Jun 2024) | % of<br>Unemployed |
|---------|-------|--------------------------|--------------------|
| Females |       | 72                       | 37.50%             |
| Males   |       | 120                      | 62.50%             |
|         | Total | 192                      | 100.00%            |