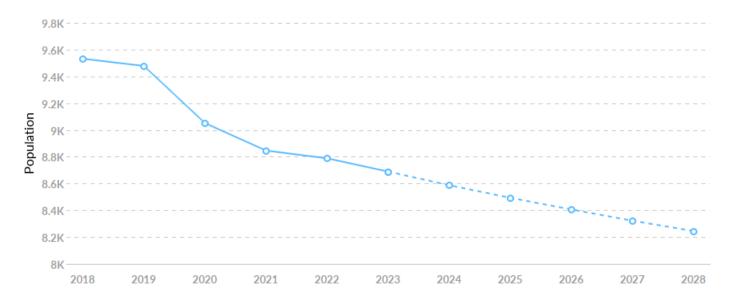

#### **Population Trends**

As of 2023 the region's population **declined by 8.8%** since 2018, falling by 843. Population is expected to **decrease by 5.1%** between 2023 and 2028, losing 445.

| Timeframe | Population |
|-----------|------------|
| 2018      | 9,532      |
| 2019      | 9,478      |
| 2020      | 9,051      |
| 2021      | 8,846      |
| 2022      | 8,788      |
| 2023      | 8,689      |
| 2024      | 8,587      |
| 2025      | 8,493      |
| 2026      | 8,406      |
| 2027      | 8,322      |
| 2028      | 8,245      |