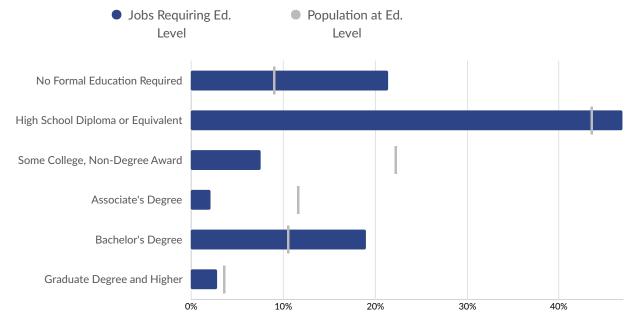

#### **Educational Attainment**

Concerning educational attainment, 10.5% of White Pine County, NV residents possess a Bachelor's Degree (10.7% below the national average), and 11.5% hold an Associate's Degree (2.7% above the national average).

|   |                               | % of Population | Population |
|---|-------------------------------|-----------------|------------|
| • | Less Than 9th Grade           | 2.4%            | 151        |
| • | 9th Grade to 12th<br>Grade    | 6.5%            | 411        |
| • | High School Diploma           | 43.4%           | 2,726      |
| • | Some College                  | 22.2%           | 1,392      |
| • | Associate's Degree            | 11.5%           | 723        |
| • | Bachelor's Degree             | 10.5%           | 656        |
| • | Graduate Degree and<br>Higher | 3.5%            | 218        |