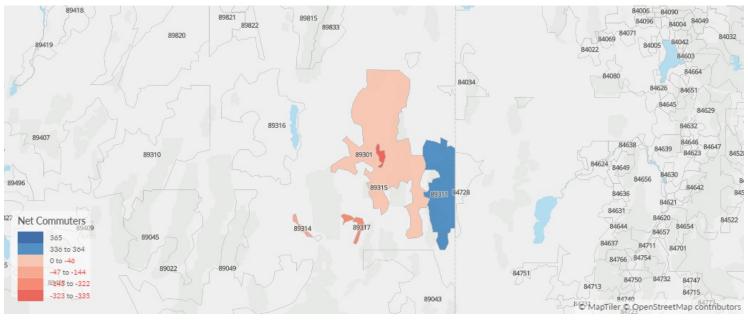

#### Place of Work vs Place of Residence

Understanding where talent in White Pine County, NV currently works compared to where talent lives can help you optimize site decisions.

#### Where Talent Works

| ZIP   | Name                     | 2023<br>Employment |
|-------|--------------------------|--------------------|
| 89301 | Ely, NV (in White Pine c | 3,592              |
| 89319 | Ruth, NV (in White Pine  | 516                |
| 89311 | Baker, NV (in White Pin  | 446                |
| 89318 | Mc Gill, NV (in White Pi | 274                |
| 89317 | Lund, NV (in White Pine  | 41                 |

#### Where Talent Lives

| ZIP   | Name                     | 2023<br>Workers |
|-------|--------------------------|-----------------|
| 89301 | Ely, NV (in White Pine c | 3,605           |
| 89318 | Mc Gill, NV (in White Pi | 597             |
| 89317 | Lund, NV (in White Pine  | 185             |
| 89319 | Ruth, NV (in White Pine  | 151             |
| 89311 | Baker, NV (in White Pin  | 110             |