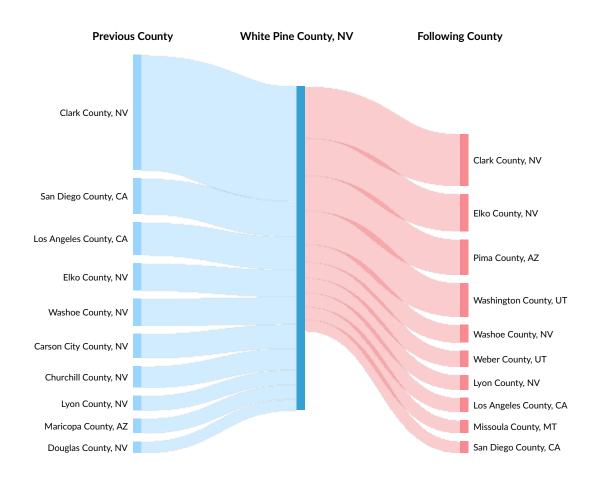

## Inbound and Outbound Migration

The table below analyzes past and current residents of White Pine County, NV. The left column shows residents of other counties migrating to White Pine County, NV. The right column shows residents migrating from White Pine County, NV to other counties.

As of 2021, 113 people have migrated from Clark County, NV to White Pine County, NV. In the same year, 51 people left White Pine County, NV migrating to Clark County, NV. The total Net Migration for White Pine County, NV in 2021 was 109.

| Top Previous Counties  | Migrations |
|------------------------|------------|
| Clark County, NV       | 113        |
| San Diego County, CA   | 35         |
| Los Angeles County, CA | 32         |
| Elko County, NV        | 27         |
| Washoe County, NV      | 27         |
| Carson City County, NV | 24         |
|                        |            |

#### Lightcast Q3 2024 Data Set | lightcast.io

| Lyon County, NV14Maricopa County, AZ14Douglas County, NV11Nye County, NV11Humboldt County, NV16Humboldt County, NV16Salt Lake County, UT17Davis County, UT17Pershing CountiesMigrationClark County, NV16Kounty, NV16Uty NV16Migration17Pershing Counties16Vashington County, NV16Clark County, NV16Clark County, NV16Clark County, NV17Usabington County, QT16Vashington County, QT16Usabington County, NT11Lyon County, NT11San Diego County, CA11Carson City County, NV16Humboldt County, NV16County, NV16Carson City County, NV16Carson City County, NV16County, NV16Carson City County, NV16County, NV16Carson City County, NV16Carson City County, NV16Carson City County, NV16Carson City County, NV16County, NV16Carson City County, NV16Carson City County, NV16County, NV16Carson City County, NV16Carson City County, NV16Carson City County, NV16Carson City County, NV16Carson City Count                                                                                                               | Top Previous Counties  | Migrations |
|---------------------------------------------------------------------------------------------------------------------------------------------------------------------------------------------------------------------------------------------------------------------------------------------------------------------------------------------------------------------------------------------------------------------------------------------------------------------------------------------------------------------------------------------------------------------------------------------------------------------------------------------------------------------------------------------------------------------------------------------------------------------------------------------------------------------------------------------------------------------------------------------------------------------------------------------------------------------------------------------------------------------|------------------------|------------|
| Maricopa County, AZ14Douglas County, NV11Nye County, NV10Humboldt County, NV10Salt Lake County, UT11Davis County, UT11Pershing County, NV11Top Following CountiesMigrationClark County, NV12Elko County, NV13Washington County, VT13Washington County, UT14Lyon County, NV14Lyon County, NV14Lyon County, NV14Lyon County, CA14Missoula County, CA14Masoula County, CA14Humboldt County, NV14Los n City County, NV14Carson City County, NV14Humboldt County, NV14Carson City County, NV14Carson City County, NV14County, NV14Carson City County, NV14Carson City County, NV14County, NV14Carson City County, NV14County, NV14County, NV14Carson City County, NV14Carson City County, NV14Carson City County, NV14County, NV14Carson City County, NV                                                                                         | Churchill County, NV   | 21         |
| Douglas County, NV11Nye County, NV11Humboldt County, NV11Salt Lake County, UT11Davis County, UT11Pershing CountiesMigrationerClark County, NV11Clark County, NV13Pina County, AZ13Washington County, NV11Weber County, NV11Migrationer11Migrationer11Clark County, NV11Clark County, NV11Elko County, NV11San Diego County, CA11Humboldt County, NV11Humboldt County, NV11Clarson City County, NV11County, NV11Clarson City County, NV12Clarson City County, NV<                                                         | Lyon County, NV        | 14         |
| Nye County, NV10Humboldt County, NV6Salt Lake County, UT7Davis County, UT7Pershing County, NV6Top Following CountiesMigrationClark County, NV53Elko County, NV34Pima County, AZ33Washington County, NV13Weber County, NV14Los Angeles County, CA13San Diego County, CA13Humboldt County, NV14Los Angeles County, NT14Humboldt County, NV14Humboldt County, NV<                                                                                    | Maricopa County, AZ    | 14         |
| Humboldt County, NVASalt Lake County, UT7Davis County, UT7Pershing County, NV7Conty, NV7Clark County, NV7Clark County, NV7Clark County, NV7Bible County, NV7Clark County, NV7Clark County, NV7Clark County, NV7Clark County, NV7Clark County, NV7Bible County, AZ7Washington County, UT7Weber County, UT7Los Angeles County, CA7San Diego County, CA7Humboldt County, NV7Carson City County, NV7County, NV7Carson City County, NV7 <td>Douglas County, NV</td> <td>11</td>                                                              | Douglas County, NV     | 11         |
| Salt Lake County, UT7Davis County, UT7Pershing County, NV6Top Following CountiesMigrationsClark County, NV53Elko County, NV34Pima County, AZ33Washington County, UT33Washoe County, NV11Weber County, NV11Weber County, NV11San Diego County, CA11Carson City County, NV11Humboldt County, NV11County, NV11County, NV11County, NT11County, NT11                                                                                                                                                                                                                                                                                 | Nye County, NV         | 10         |
| Davis County, UT7Pershing County, NV6Top Following CountiesMigrationsClark County, NV55Elko County, NV36Pima County, AZ35Washington County, UT33Washoe County, NV17Weber County, NV17Lyon County, NV17Missoula County, CA11San Diego County, NV11Humboldt County, NV11Carson City County, NV11 </td <td>Humboldt County, NV</td> <td>8</td> | Humboldt County, NV    | 8          |
| Pershing County, NVAdditionalTop Following CountiesMigrationalClark County, NV53Elko County, NV33Pima County, AZ33Washington County, UT33Washoe County, NV11Weber County, NV11Lyon County, NV11Missoula County, CA11San Diego County, NV11Humboldt County, NV11                                                                                                                                                                                                                                                                                                                                                                                                                                                                                                                                                                                                                                                                                                                                                     | Salt Lake County, UT   | 7          |
| Top Following CountiesMigrationsClark County, NV55Elko County, NV36Pima County, AZ35Washington County, UT33Washoe County, NV15Weber County, NV15Los Angeles County, CA15Missoula County, CA15San Diego County, NV15Humboldt County, NV16                                                                                                                                                                                                                                                                                                                                                                                                                                                                                                                                                                                                                                                                                                                                                                            | Davis County, UT       | 7          |
| Clark County, NV53Elko County, NV34Pima County, AZ35Washington County, UT33Washoe County, NV17Weber County, UT16Lyon County, NV17Missoula County, CA17San Diego County, NV17Humboldt County, NV16Humboldt County, NV16                                                                                                                                                                                                                                                                                                                                                                                                                                                                                                                                                                                                                                                                                                                                                                                              | Pershing County, NV    | 6          |
| Elko County, NV34Pima County, AZ35Washington County, UT33Washoe County, NV17Weber County, UT16Lyon County, NV16Los Angeles County, CA16Missoula County, CA17Carson City County, NV16Humboldt County, NV16                                                                                                                                                                                                                                                                                                                                                                                                                                                                                                                                                                                                                                                                                                                                                                                                           | Top Following Counties | Migrations |
| Pima County, AZ33Washington County, UT33Washoe County, NV12Weber County, UT16Lyon County, NV14Los Angeles County, CA14Missoula County, MT14San Diego County, CA14Humboldt County, NV16                                                                                                                                                                                                                                                                                                                                                                                                                                                                                                                                                                                                                                                                                                                                                                                                                              | Clark County, NV       | 51         |
| Washington County, UT33Washoe County, NV17Weber County, UT16Lyon County, NV14Los Angeles County, CA14Missoula County, MT12San Diego County, CA14Carson City County, NV10Humboldt County, NV10                                                                                                                                                                                                                                                                                                                                                                                                                                                                                                                                                                                                                                                                                                                                                                                                                       | Elko County, NV        | 36         |
| Washoe County, NV17Weber County, UT16Lyon County, NV16Los Angeles County, CA16Missoula County, MT16San Diego County, CA16Carson City County, NV16Humboldt County, NV16                                                                                                                                                                                                                                                                                                                                                                                                                                                                                                                                                                                                                                                                                                                                                                                                                                              | Pima County, AZ        | 35         |
| Weber County, UT14Lyon County, NV14Los Angeles County, CA14Missoula County, MT14San Diego County, CA14Carson City County, NV14Humboldt County, NV14                                                                                                                                                                                                                                                                                                                                                                                                                                                                                                                                                                                                                                                                                                                                                                                                                                                                 | Washington County, UT  | 33         |
| Lyon County, NV14Los Angeles County, CA14Missoula County, MT12San Diego County, CA14Carson City County, NV14Humboldt County, NV14                                                                                                                                                                                                                                                                                                                                                                                                                                                                                                                                                                                                                                                                                                                                                                                                                                                                                   | Washoe County, NV      | 17         |
| Los Angeles County, CA14Missoula County, MT12San Diego County, CA12Carson City County, NV10Humboldt County, NV10                                                                                                                                                                                                                                                                                                                                                                                                                                                                                                                                                                                                                                                                                                                                                                                                                                                                                                    | Weber County, UT       | 16         |
| Missoula County, MT 12   San Diego County, CA 12   Carson City County, NV 10   Humboldt County, NV 10                                                                                                                                                                                                                                                                                                                                                                                                                                                                                                                                                                                                                                                                                                                                                                                                                                                                                                               | Lyon County, NV        | 14         |
| San Diego County, CA12Carson City County, NV10Humboldt County, NV10                                                                                                                                                                                                                                                                                                                                                                                                                                                                                                                                                                                                                                                                                                                                                                                                                                                                                                                                                 | Los Angeles County, CA | 14         |
| Carson City County, NV 10   Humboldt County, NV 10                                                                                                                                                                                                                                                                                                                                                                                                                                                                                                                                                                                                                                                                                                                                                                                                                                                                                                                                                                  | Missoula County, MT    | 12         |
| Humboldt County, NV 10                                                                                                                                                                                                                                                                                                                                                                                                                                                                                                                                                                                                                                                                                                                                                                                                                                                                                                                                                                                              | San Diego County, CA   | 11         |
|                                                                                                                                                                                                                                                                                                                                                                                                                                                                                                                                                                                                                                                                                                                                                                                                                                                                                                                                                                                                                     | Carson City County, NV | 10         |
| Cook County, IL 10                                                                                                                                                                                                                                                                                                                                                                                                                                                                                                                                                                                                                                                                                                                                                                                                                                                                                                                                                                                                  | Humboldt County, NV    | 10         |
|                                                                                                                                                                                                                                                                                                                                                                                                                                                                                                                                                                                                                                                                                                                                                                                                                                                                                                                                                                                                                     | Cook County, IL        | 10         |
| Churchill County, NV S                                                                                                                                                                                                                                                                                                                                                                                                                                                                                                                                                                                                                                                                                                                                                                                                                                                                                                                                                                                              | Churchill County, NV   | 9          |
| Davis County, UT                                                                                                                                                                                                                                                                                                                                                                                                                                                                                                                                                                                                                                                                                                                                                                                                                                                                                                                                                                                                    | Davis County, UT       | 7          |