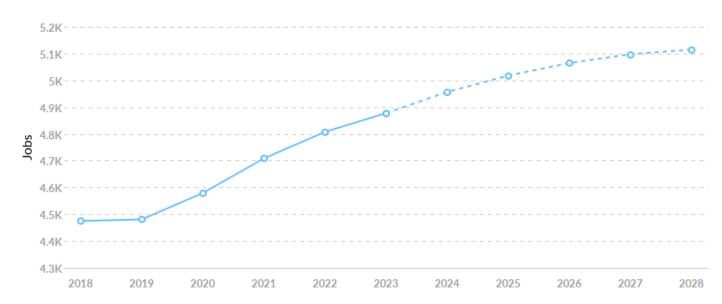

#### Job Trends

From 2018 to 2023, jobs **increased by 9.0%** in White Pine County, NV from 4,475 to **4,878**. This change **outpaced the national growth rate of 4.3% by 4.7%**.

| Timeframe | Jobs  |
|-----------|-------|
| 2018      | 4,475 |
| 2019      | 4,481 |
| 2020      | 4,580 |
| 2021      | 4,709 |
| 2022      | 4,808 |
| 2023      | 4,878 |
| 2024      | 4,957 |
| 2025      | 5,018 |
| 2026      | 5,065 |
| 2027      | 5,098 |
| 2028      | 5,115 |