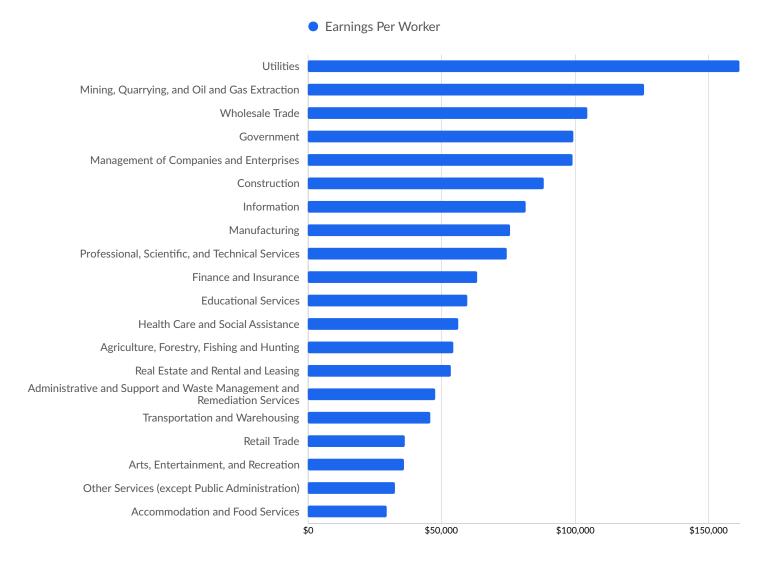

| Davis County, UT       | 7          |

## **Industry Characteristics**

#### **Largest Industries**



#### **Top Growing Industries**



#### **Top Industry Employment Concentration**



#### **Top Industry GRP**



#### **Top Industry Earnings**



## **Business Characteristics**

#### 633 Companies Employ Your Workers

Online profiles for your workers mention 633 companies as employers, with the top 10 appearing below. In the last 12 months, 142 companies in White Pine County, NV posted job postings, with the top 10 appearing below.

| Top Companies                  | Profiles | Top Companies Posting          | Unique Postings |
|--------------------------------|----------|--------------------------------|-----------------|
| KGHM Polska Miedź              | 114      | KGHM Polska Miedź              | 171             |
| Robinson Nevada Mining Comp    | 66       | State of Nevada                | 63              |
| State of Nevada                | 56       | White Pine County              | 21              |
| White Pine County S