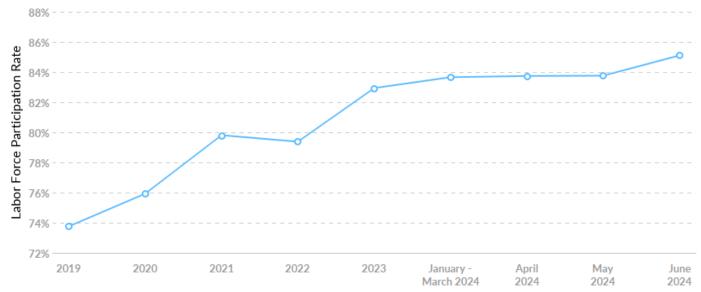

#### Labor Force Participation Rate Trends

| Timeframe            | Labor Force Participation Rate |
|----------------------|--------------------------------|
| 2019                 | 73.76%                         |
| 2020                 | 75.93%                         |
| 2021                 | 79.81%                         |
| 2022                 | 79.38%                         |
| 2023                 | 82.94%                         |
| January - March 2024 | 83.66%                         |
| April 2024           | 83.74%                         |
| May 2024             | 83.76%                         |
| June 2024            | 85.11%                         |