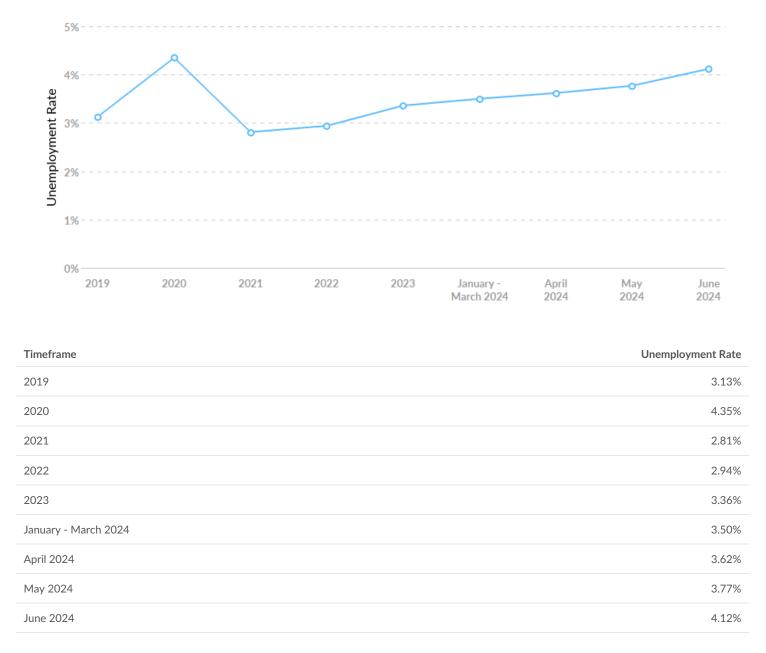

#### **Unemployment Rate Trends**

White Pine County, NV had a June 2024 unemployment rate of 4.12%, increasing from 3.13% 5 years before.