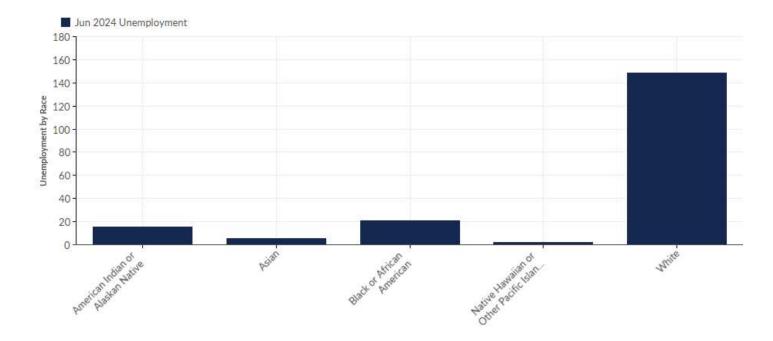

#### **Unemployment by Race**

| Race                                      | Unemployment<br>(Jun 2024) | % of<br>Unemployed |
|-------------------------------------------|----------------------------|--------------------|
| American Indian or Alaskan Native         | 15                         | 7.81%              |
| Asian                                     | 5                          | 2.60%              |
| Black or African American                 | 21                         | 10.94%             |
| Native Hawaiian or Other Pacific Islander | 2                          | 1.04%              |
| White                                     | 148                        | 77.08%             |
| Tot                                       | al 192                     | 99.00%             |