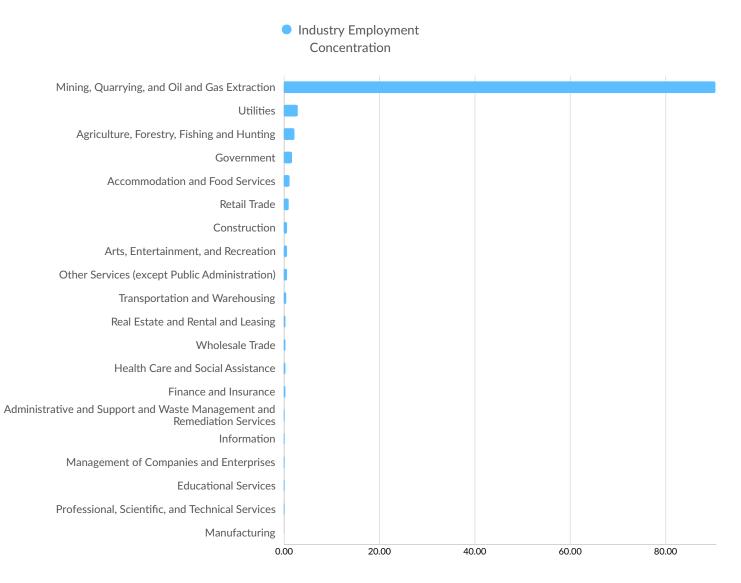

| Davis County, UT       | 7          |

## **Industry Characteristics**

#### **Largest Industries**



#### **Top Growing Industries**



#### **Top Industry Employment Concentration**



#### **Top Industry GRP**



#### **Top Industry Earnings**



## **Business Characteristics**

#### 633 Companies Employ Your Workers

Online profiles for your workers mention 633 companies as employers, with the top 10 appearing below. In the last 12 months, 142 companies in White Pine County, NV posted job postings, with the top 10 appearing below.

| Top Companies                  | Profiles | Top Companies Posting          | Unique Postings |
|--------------------------------|----------|--------------------------------|-----------------|
| KGHM Polska Miedź              | 114      | KGHM Polska Miedź              | 171             |
| Robinson Nevada Mining Comp    | 66       | State of Nevada                | 63              |
| State of Nevada                | 56       | White Pin