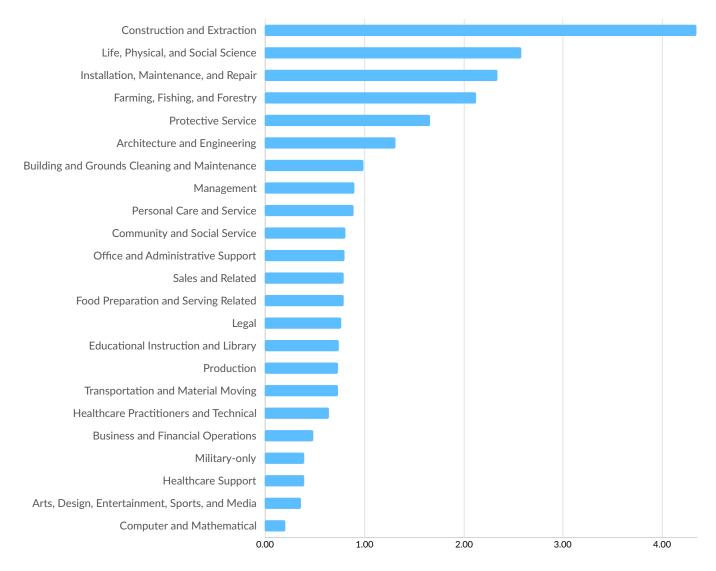

19<br>employees   | 19.7%      | 72                    |
|  | 20 to 49<br>employees   | 15.6%      | 57                    |
|  | 50 to 99<br>employees   | 2.5%       | 9                     |
|  | 100 to 249<br>employees | 1.1%       | 4                     |
|  | 250 to 499<br>employees | 0.3%       | 1                     |

\*Business Data by DatabaseUSA.com is third-party data provided by Lightcast to its customers as a convenience, and Lightcast does not endorse or warrant its accuracy or consistency with other published Lightcast data. In most cases, the Business Count will not match total companies with profiles on the summary tab.

## Workforce Characteristics

#### **Largest Occupations**



#### **Top Growing Occupations**



#### **Top Occupation Employment Concentration**





#### **Top Occupation Earnings**



Median Hourly Earnings



#### **Top Posted Occupations**



Unique Average Monthly Postings

#### Underemployment





## **Educational Pipeline**

Over the last 4 years, no schools in White Pine County, NV produced graduates.

## **In-Demand Skills**