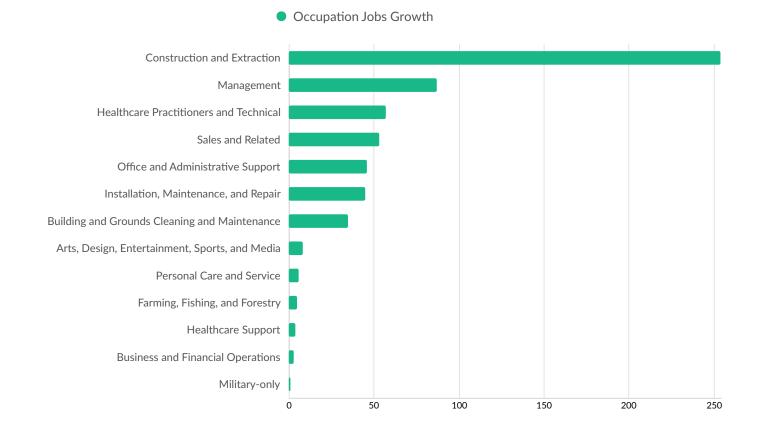

| 29.2%      | 107                   |
|  | 10 to 19<br>employees   | 19.7%      | 72                    |
|  | 20 to 49<br>employees   | 15.6%      | 57                    |
|  | 50 to 99<br>employees   | 2.5%       | 9                     |
|  | 100 to 249<br>employees | 1.1%       | 4                     |
|  | 250 to 499<br>employees | 0.3%       | 1                     |

\*Business Data by DatabaseUSA.com is third-party data provided by Lightcast to its customers as a convenience, and Lightcast does not endorse or warrant its accuracy or consistency with other published Lightcast data. In most cases, the Business Count will not match total companies with profiles on the summary tab.

## Workforce Characteristics

#### **Largest Occupations**



#### **Top Growing Occupations**



#### **Top Occupation Employment Concentration**





#### **Top Occupation Earnings**



Median Hourly Earnings



#### **Top Posted Occupations**



Unique Average Monthly Postings

#### Underemployment





## **Educational Pipeline**

Over the last 4 years, no schools in White Pine County, NV produced graduates.

## **In-Demand Skills**