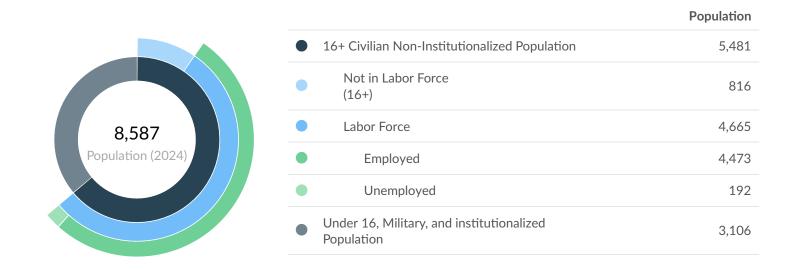

|        | Population<br>(2024) | Labor<br>Force<br>(Jun<br>2024) | Jobs<br>(2023) | Cost<br>of<br>Living | GRP       | Imports   | Exports   |
|--------|----------------------|---------------------------------|----------------|----------------------|-----------|-----------|-----------|
| Region | 8,587                | 4,665                           | 4,878          | 113.6                | \$1.25B   | \$1.44B   | \$2.30B   |
| State  | 3,238,085            | 1,620,331                       | 1,692,589      | 112.0                | \$239.92B | \$199.79B | \$228.19B |

#### Jun 2024 Labor Force Breakdown