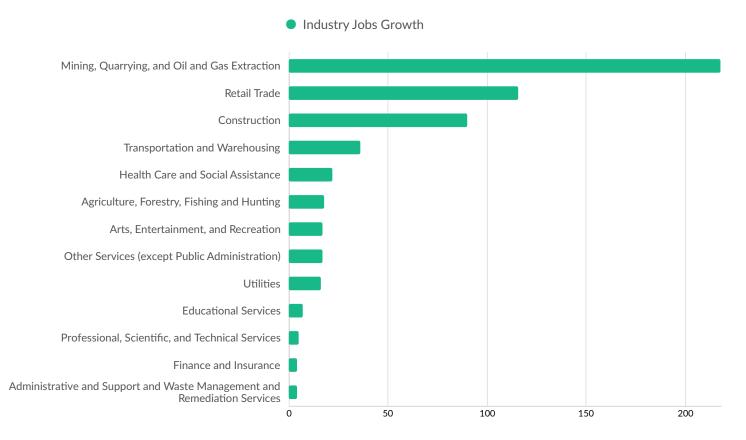

| Davis County, UT       | 7          |

## **Industry Characteristics**

#### **Largest Industries**



#### **Top Growing Industries**



#### **Top Industry Employment Concentration**



#### **Top Industry GRP**



#### **Top Industry Earnings**



## **Business Characteristics**

#### 633 Companies Employ Your Workers

Online profiles for your workers mention 633 companies as employers, with the top 10 appearing below. In the last 12 months, 142 companies in White Pine County, NV posted job postings, with the top 10 appearing below.

| Top Companies                  | Profiles | Top Companies Posting          | Unique Postings |
|--------------------------------|----------|--------------------------------|-----------------|
| KGHM Polska Miedź              | 114      | KGHM Polska Miedź              | 171             |
| Robinson Nevada Mining Comp    | 66       | State of Nevada                | 63              |
| Sta