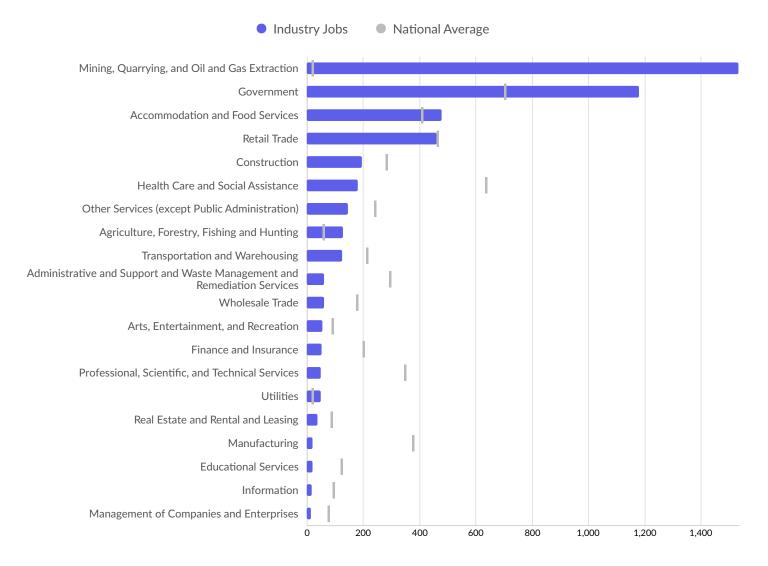

#### **Largest Industries**

#### Takeaways

- As of 2023 the region's population **declined by 8.8%** since 2018, falling by 843. Population is expected to **decrease by 5.1%** between 2023 and 2028, losing 445.
- From 2018 to 2023, jobs increased by 9.0% in White Pine County, NV from 4,475 to 4,878. This change outpaced the national growth rate of 4.3% by 4.7%. As the number of jobs increased, the labor force participation rate increased from 68.9% to 83.1% between 2018 and 2023.
- Concerning educational attainment, **10.5% of White Pine County**, **NV residents possess a Bachelor's Degree** (10.7% below the national average), and **11.5% hold an Associate's Degree** (2.7% above the national average).
- The top three industries in 2023 are Metal Ore Mining, Education and Hospitals (Local Government), and State Government, Excluding Education and Hospitals.