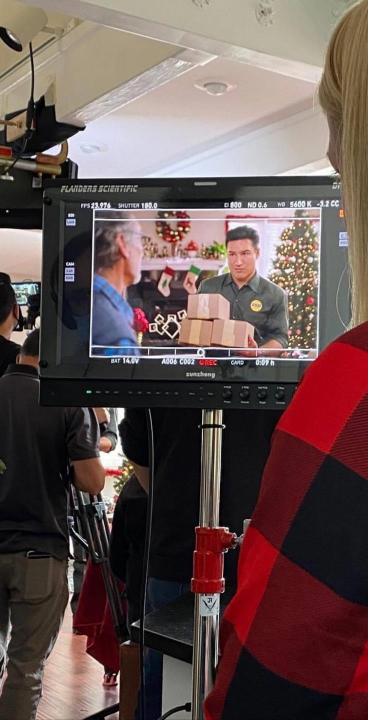

## INCENTIVES

The Nevada Film Office administers the state's film tax incentive program, offering a transferable tax credit to encourage qualified productions to film in Nevada.

## FILM TAX INCENTIVE PROGRAM

- Fundamentals

Annual Funding \$10 million