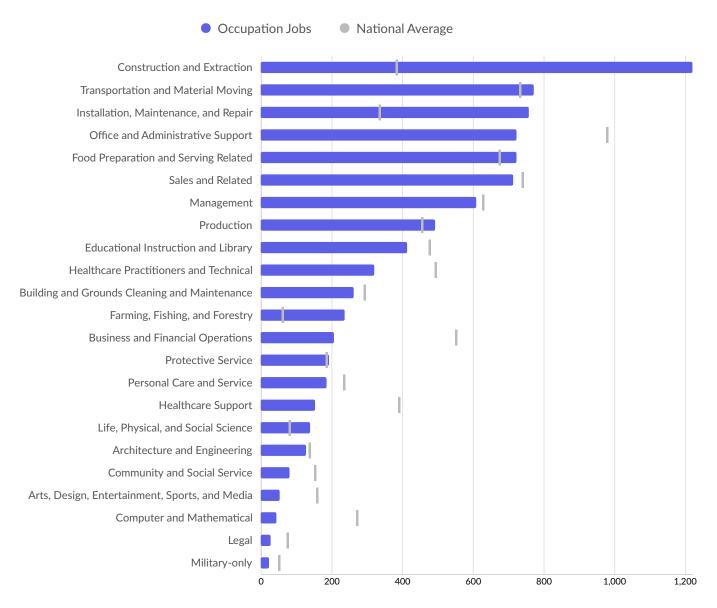

9<br/>employees</li> </ul>   | 9.9%       | 81                    |
|  | • 50 to 99<br>employees                      | 1.6%       | 13                    |
|  | <ul> <li>100 to 249<br/>employees</li> </ul> | 0.9%       | 7                     |
|  | • 250 to 499<br>employees                    | 0.2%       | 2                     |
|  | • 500+ employees                             | 0.2%       | 2                     |

\*Business Data by DatabaseUSA.com is third-party data provided by Lightcast to its customers as a convenience, and Lightcast does not endorse or warrant its accuracy or consistency with other published Lightcast data. In most cases, the Business Count will not match total companies with profiles on the summary tab.

# Workforce Characteristics

# **Largest Occupations**



# **Top Growing Occupations**



# **Top Occupation Employment Concentration**



Occupation Employment Concentration

### **Top Occupation Earnings**



Median Hourly Earnings

### **Top Posted Occupations**



Unique Average Monthly Postings

# Underemployment





# **Educational Pipeline**

Over the last 4 years, no schools in Humboldt County, NV produced graduates.

# **In-Demand Skills**