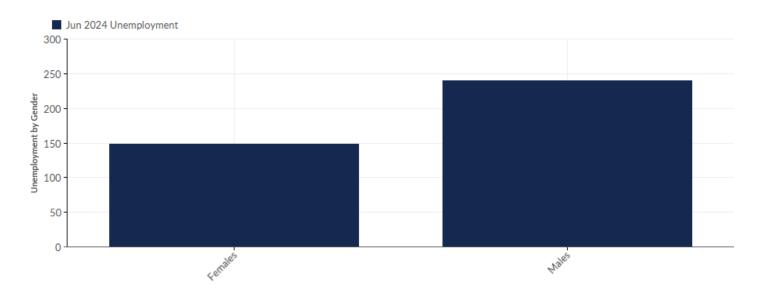

# **Unemployment by Gender**

| Gender  | Une   | employment<br>(Jun 2024) | % of<br>Unemployed |
|---------|-------|--------------------------|--------------------|
| Females |       | 149                      | 38.30%             |
| Males   |       | 240                      | 61.70%             |
|         | Total | 389                      | 100.00%            |