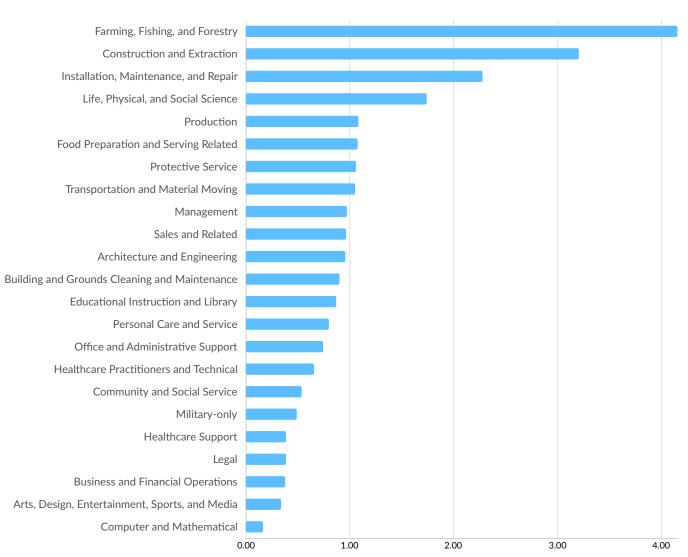

# **Top Occupation Employment Concentration**

Occupation Employment Concentration