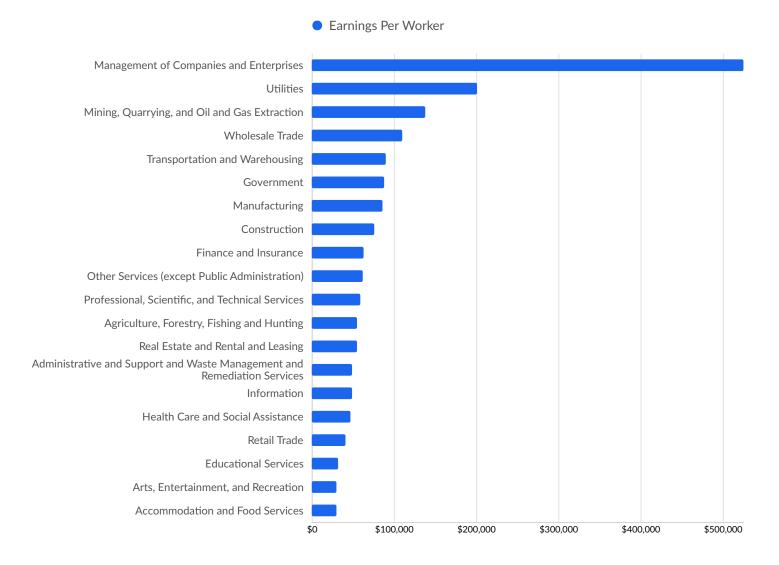

| Hennepin County, MN    | 15         |

# **Industry Characteristics**

# **Largest Industries**



# **Top Growing Industries**



Industry Jobs Growth

### **Top Industry Employment Concentration**



# **Top Industry GRP**



### **Top Industry Earnings**



# **Business Characteristics**

# 1,650 Companies Employ Your Workers

Online profiles for your workers mention 1,650 companies as employers, with the top 10 appearing below. In the last 12 months, 231 companies in Humboldt County, NV posted job postings, with the top 10 appearing below.

| Top Companies                   | Profiles | Top Companies Posting           | Unique Postings |
|---------------------------------|----------|---------------------------------|-----------------|
| Newmont                         | 201      | Barrick Gold Corporation        | 172             |
| Nevada Gold Mines               | 173      | Humboldt General Hospital       | 84              |
| Humboldt General Hospital       | 92       | Nevada Gold Mines               | 51              |
| Barrick Gol