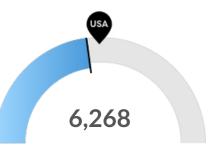

**Racial Diversity** 

Racial diversity is low in Humboldt County, NV. The national average for an area this size is 7,103 racially diverse people, while there are 6,268 here.

Humboldt County, NV has 1,074 veterans. The national average for an area this size is 883.