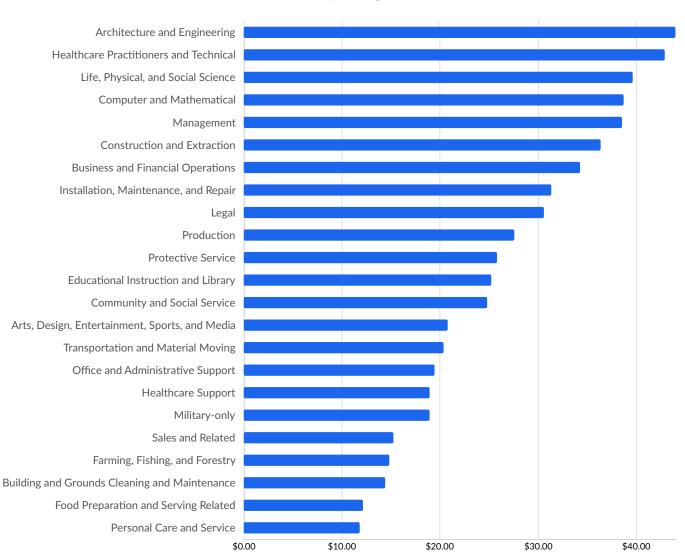

|
|  | <ul> <li>100 to 249<br/>employees</li> </ul> | 0.9%       | 7                     |
|  | • 250 to 499<br>employees                    | 0.2%       | 2                     |
|  | • 500+ employees                             | 0.2%       | 2                     |

\*Business Data by DatabaseUSA.com is third-party data provided by Lightcast to its customers as a convenience, and Lightcast does not endorse or warrant its accuracy or consistency with other published Lightcast data. In most cases, the Business Count will not match total companies with profiles on the summary tab.

# Workforce Characteristics

# **Largest Occupations**



# **Top Growing Occupations**



# **Top Occupation Employment Concentration**



Occupation Employment Concentration

### **Top Occupation Earnings**



Median Hourly Earnings

### **Top Posted Occupations**



Unique Average Monthly Postings

# Underemployment





# **Educational Pipeline**

Over the last 4 years, no schools in Humboldt County, NV produced graduates.

# **In-Demand Skills**