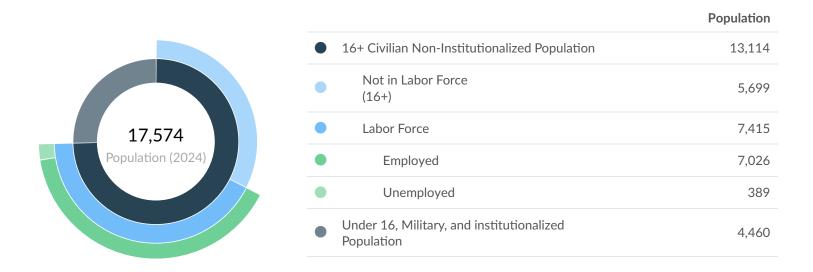

|        | Population<br>(2024) | Labor<br>Force<br>(Jun<br>2024) | Jobs<br>(2023) | Cost<br>of<br>Living | GRP       | Imports   | Exports   |
|--------|----------------------|---------------------------------|----------------|----------------------|-----------|-----------|-----------|
| Region | 17,574               | 7,415                           | 8,482          | 112.6                | \$1.60B   | \$2.20B   | \$2.62B   |
| State  | 3,238,085            | 1,620,331                       | 1,692,589      | 112.0                | \$239.92B | \$199.79B | \$228.19B |