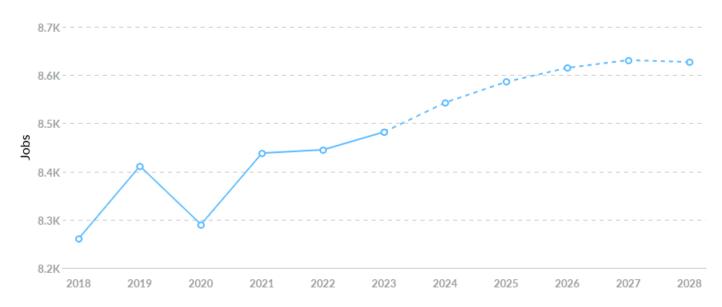

# **Job Trends**

From 2018 to 2023, jobs **increased by 2.7%** in Humboldt County, NV from 8,261 to **8,482**. This change **fell short of the national growth rate of 4.3% by 1.6%**.

| Timeframe | Jobs  |
|-----------|-------|
| 2018      | 8,261 |
| 2019      | 8,411 |
| 2020      | 8,290 |
| 2021      | 8,438 |
| 2022      | 8,445 |
| 2023      | 8,482 |
| 2024      | 8,543 |
| 2025      | 8,586 |
| 2026      | 8,615 |
| 2027      | 8,631 |
| 2028      | 8,627 |