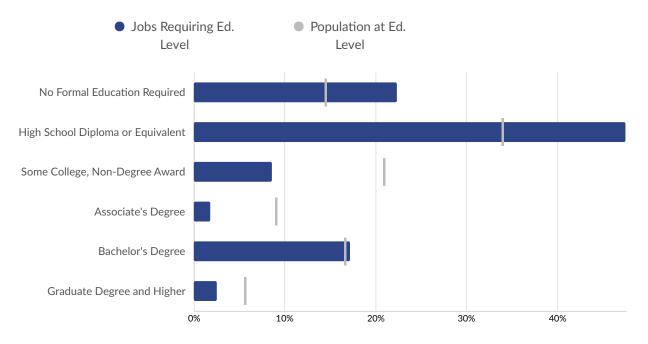

### Takeaways

- As of 2023 the region's population **increased by 3.9%** since 2018, growing by 662. Population is expected to **increase by 3.4%** between 2023 and 2028, adding 587.
- From 2018 to 2023, jobs increased by 2.7% in Humboldt County, NV from 8,261 to 8,482. This change fell short of the national growth rate of 4.3% by 1.6%. As the number of jobs increased, the labor force participation rate decreased from 62.1% to 60.5% between 2018 and 2023.
- Concerning educational attainment, **16.5% of Humboldt County**, **NV residents possess a Bachelor's Degree** (4.6% below the national average), and **8.9% hold an Associate's Degree** (0.1% above the national average).
- The top three industries in 2023 are Metal Ore Mining, Education and Hospitals (Local Government), and Restaurants and Other Eating Places.

# **Educational Attainment**

Concerning educational attainment, **16.5% of Humboldt County**, **NV residents possess a Bachelor's Degree** (4.6% below the national average), and **8.9% hold an Associate's Degree** (0.1% above the national average).

|   |                               | % of Population | Population |
|---|-------------------------------|-----------------|------------|
|   | Less Than 9th Grade           | 5.3%            | 610        |
| • | 9th Grade to 12th<br>Grade    | 9.0%            | 1,032      |
|   | High School Diploma           | 33.8%           | 3,870      |
|   | Some College                  | 20.8%           | 2,382      |
|   | Associate's Degree            | 8.9%            | 1,023      |
|   | Bachelor's Degree             | 16.5%           | 1,891      |
| • | Graduate Degree and<br>Higher | 5.5%            | 630        |