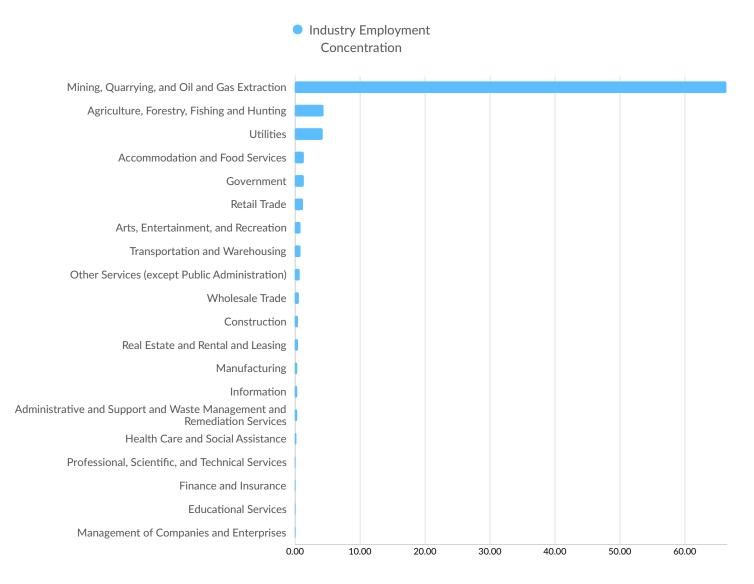

| Hennepin County, MN    | 15         |

# **Industry Characteristics**

# **Largest Industries**



# **Top Growing Industries**



Industry Jobs Growth

### **Top Industry Employment Concentration**



# **Top Industry GRP**



### **Top Industry Earnings**



# **Business Characteristics**

# 1,650 Companies Employ Your Workers

Online profiles for your workers mention 1,650 companies as employers, with the top 10 appearing below. In the last 12 months, 231 companies in Humboldt County, NV posted job postings, with the top 10 appearing below.

| Top Companies                   | Profiles | Top Companies Posting           | Unique Postings |
|---------------------------------|----------|---------------------------------|-----------------|
| Newmont                         | 201      | Barrick Gold Corporation        | 172             |
| Nevada Gold Mines               | 173      | Humboldt General Hospital       | 84              |
| Humboldt General Hospital       | 92       | Nevada