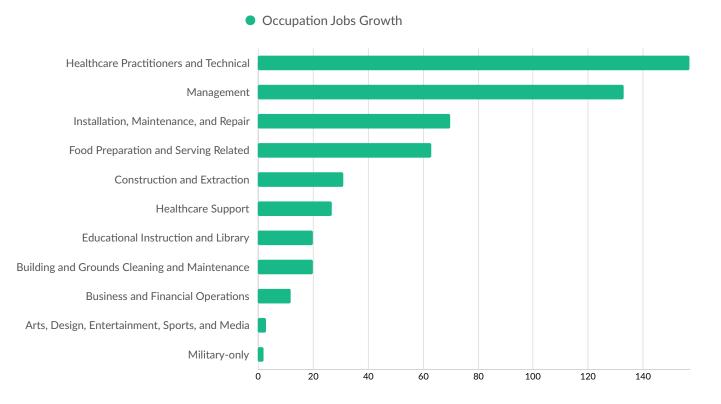

9%       | 81                    |
|  | • 50 to 99<br>employees                      | 1.6%       | 13                    |
|  | <ul> <li>100 to 249<br/>employees</li> </ul> | 0.9%       | 7                     |
|  | • 250 to 499<br>employees                    | 0.2%       | 2                     |
|  | • 500+ employees                             | 0.2%       | 2                     |

\*Business Data by DatabaseUSA.com is third-party data provided by Lightcast to its customers as a convenience, and Lightcast does not endorse or warrant its accuracy or consistency with other published Lightcast data. In most cases, the Business Count will not match total companies with profiles on the summary tab.

# Workforce Characteristics

# **Largest Occupations**



# **Top Growing Occupations**



# **Top Occupation Employment Concentration**



Occupation Employment Concentration

### **Top Occupation Earnings**



Median Hourly Earnings

### **Top Posted Occupations**



Unique Average Monthly Postings

# Underemployment





# **Educational Pipeline**

Over the last 4 years, no schools in Humboldt County, NV produced graduates.

# **In-Demand Skills**