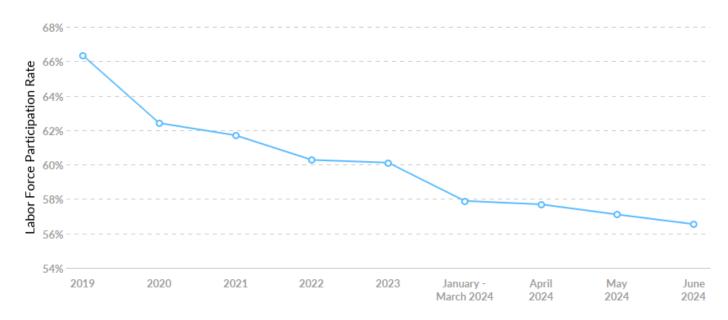

# Labor Force Participation Rate Trends

| Timeframe            | Labor Force Participation Rate |
|----------------------|--------------------------------|
| 2019                 | 66.34%                         |
| 2020                 | 62.41%                         |
| 2021                 | 61.70%                         |
| 2022                 | 60.27%                         |
| 2023                 | 60.11%                         |
| January - March 2024 | 57.89%                         |
| April 2024           | 57.69%                         |
| May 2024             | 57.10%                         |
| June 2024            | 56.54%                         |