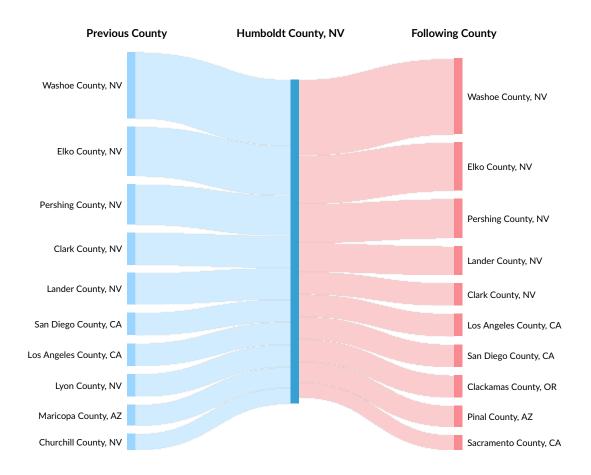

# Inbound and Outbound Migration

The table below analyzes past and current residents of Humboldt County, NV. The left column shows residents of other counties migrating to Humboldt County, NV. The right column shows residents migrating from Humboldt County, NV to other counties.

As of 2021, 103 people have migrated from Washoe County, NV to Humboldt County, NV. In the same year, 118 people left Humboldt County, NV migrating to Washoe County, NV. The total Net Migration for Humboldt County, NV in 2021 was 56.

| Top Previous Counties | Migrations |
|-----------------------|------------|
| Washoe County, NV     | 103        |
| Elko County, NV       | 77         |
| Pershing County, NV   | 63         |
| Clark County, NV      | 50         |
| Lander County, NV     | 49         |
| San Diego County, CA  | 35         |

#### Lightcast Q3 2024 Data Set | lightcast.io

| Los Angeles County, CA35Lyon County, NV35Maricopa County, AZ36Churchill County, NV37Salt Lake County, UT37Nar Perce County, ID37Nye County, NV31Douglas County, NV31Top Following CountiesMigrationsWashoe County, NV31Elko County, NV31Churchill County, NV31Salt County, NV31Salt County, NV31Charber County, NV31Salt County, NV31Salt County, NV31For Following Counties33County, NV33Salt County, NV33Salt Diego County, CA33Salt Diego County, CA33Salt Diego County, CA33Salt Diego County, CA33Salt County, NY33Salt Diego County, CA33Salt Diego County, CA33Salt County, NY33Salt County, NY33Salt County, CA33Salt County, CA33Salt County, CA33Salt County, NY33Salt County, NY34Salt County, NY35Salt County, NY35Sal                                                       | Top Previous Counties  | Migrations |
|----------------------------------------------------------------------------------------------------------------------------------------------------------------------------------------------------------------------------------------------------------------------------------------------------------------------------------------------------------------------------------------------------------------------------------------------------------------------------------------------------------------------------------------------------------------------------------------------------------------------------------------------------------------------------------------------------------------------------------------------------------------------------------------------------------------------------------------------------------------------------------------------------------------------------------|------------------------|------------|
| Maricopa County, AZ32Churchill County, NV63Salt Lake County, UT18Laramie County, WY17Nez Perce County, ID15Nye County, NV14Douglas County, NV11Top Following CountiesMigrationsWashoe County, NV118Elko County, NV118Elko County, NV161Carder County, NV161Elko County, NV161Elko County, NV161Carder County, CA163Carder County, CA163Carder County, CA161Carder County, CA161Carder County, CA161Carder County, NY161Carder County, NY161Marce County, NY161Marce County, CA161Carder County, CA161Carder County, NY161Carder County, NY161Card                            | Los Angeles County, CA | 35         |
| Churchill County, NV25Salt Lake County, UT18Laramie County, WY17Nez Perce County, ID15Nye County, NV14Douglas County, NV11Top Following CountiesMigrationsWashoe County, NV118Elko County, NV15Dershing County, NV75Pershing County, NV61Lander County, NV61Clark County, NV61San Diego County, CA63Garamento County, CA63Saramento County, CA63Monroe County, NY61Ada County, NY61Kada County, NY63Sourty, CA63Sourty, CA63Sourty, CA63Sourty, CA63Sourty, CA63Sourty, NY63Sourty, CA63Sourty, CA63Sourty, CA63Sourty, CA63Sourty, NY63Sourty, NY63Sourty, NY63Sourty, County, NY63Sourty, County, NY63Sourty, NY63                                                                                                                                                 | Lyon County, NV        | 35         |
| Salt Lake County, UT18Laramie County, WY17Nez Perce County, ID18Nye County, NV14Douglas County, NV11Top Following CountiesMigrationsWashoe County, NV118Elko County, NV75Pershing County, NV61Lander County, NV61Clark County, NV61San Diego County, CA63San Diego County, CA63Piral County, AZ63Saramento County, CA63Monroe County, NY63Ada County, NY63Kounty, NY63Soramento County, CA63Kounty, NY63Soramento County, CA63Soramento County, CA63Kounty, NY63Kounty, NY63Kounty, NY63Kounty, NY63Kounty, NY63Kounty, CA63Kounty, NY63Kounty, NY63 <td>Maricopa County, AZ</td> <td>32</td>                                                                                                            | Maricopa County, AZ    | 32         |
| Laramie County, WY17Nez Perce County, ID18Nye County, NV14Douglas County, NV11Top Following CountiesMigrationsWashoe County, NV118Elko County, NV75Pershing County, NV61Lander County, NV61Clark County, NV61Clark County, NV61Clark County, NV61Clark County, NV61Clark County, NV61San Diego County, CA63Clackamas County, CA63Pinal County, AZ63Monroe County, NY61Ada County, ID61Mye County, NY61                                                                                                                                                                                                                                                                                                                                                                                                                                                                                                                           | Churchill County, NV   | 25         |
| Nez Perce County, ID15Nye County, NV14Douglas County, NV11Top Following CountiesMigrationsWashoe County, NV118Elko County, NV75Pershing County, NV61Lander County, NV45Clark County, NV35Clark County, NV35Clark County, CA35San Diego County, CA35Pinal County, AZ33Sacramento County, CA36Monroe County, NY20Rensselaer County, NY31Ada County, ID31Nye County, NV35                                                                                                                                                                                                                                                                                                                                                                                                                                                                                                                                                           | Salt Lake County, UT   | 18         |
| Nye County, NV14Douglas County, NV11Top Following CountiesMigrationsWashoe County, NV118Elko County, NV75Pershing County, NV61Lander County, NV45Clark County, NV35Clark County, NV35Ios Angeles County, CA35San Diego County, CA35Pinal County, AZ33Sacramento County, CA20Rensselaer County, NY19Ada County, ID17Nye County, NY35Clarkans County, CA35Saramento County, CA36Monroe County, NY30Clarkans County, NY31Saramento County, NY31Sarame | Laramie County, WY     | 17         |
| Douglas County, NV11Top Following CountiesMigrationsWashoe County, NV118Elko County, NV75Pershing County, NV61Lander County, NV45Clark County, NV35Los Angeles County, CA35San Diego County, CA35Pinal County, AZ33Sacramento County, CA23Monroe County, NY45Ada County, NY11Ada County, NY11Ada County, NY11Ny Eleverty, NY11Ny Eleverty, NY11Ada County, NY11Ny Eleverty, NY11Ny11Ny Eleverty, NY11Ny Eleverty, NY11Ny Eleverty, NY11Ny Eleverty, NY11Ny Eleverty, NY11Ny Eleverty, NY11Ny Eleverty, NY <td>Nez Perce County, ID</td> <td>15</td>                                           | Nez Perce County, ID   | 15         |
| Top Following CountiesMigrationsWashoe County, NV118Elko County, NV75Pershing County, NV61Lander County, NV45Clark County, NV35Clark County, NV35Los Angeles County, CA35San Diego County, CA35Clackamas County, CA35Pinal County, AZ33Sacramento County, CA20Rensselaer County, NY19Ada County, ID17Nye County, NV15                                                                                                                                                                                                                                                                                                                                                                                                                                                                                                                                                                                                            | Nye County, NV         | 14         |
| Washoe County, NV118Elko County, NV75Pershing County, NV61Lander County, NV45Clark County, NV35Clark County, CA35San Diego County, CA35Clackamas County, OR35Pinal County, AZ33Sacramento County, NY20Rensselaer County, NY19Ada County, ID17Nye County, NV15                                                                                                                                                                                                                                                                                                                                                                                                                                                                                                                                                                                                                                                                    | Douglas County, NV     | 11         |
| Elko County, NV75Pershing County, NV61Lander County, NV45Clark County, NV35Clark County, CA35San Diego County, CA35Clackamas County, OR35Pinal County, AZ33Sacramento County, CA20Rensselaer County, NY19Ada County, ID17Nye County, NV15                                                                                                                                                                                                                                                                                                                                                                                                                                                                                                                                                                                                                                                                                        | Top Following Counties | Migrations |
| Pershing County, NV61Lander County, NV45Clark County, NV35Los Angeles County, CA35San Diego County, CA35Clackamas County, OR35Pinal County, AZ33Sacramento County, CA20Rensselaer County, NY19Ada County, ID17Nye County, NV15                                                                                                                                                                                                                                                                                                                                                                                                                                                                                                                                                                                                                                                                                                   | Washoe County, NV      | 118        |
| Lander County, NV45Clark County, NV35Los Angeles County, CA35San Diego County, CA35Clackamas County, OR35Pinal County, AZ33Sacramento County, CA20Monroe County, NY19Ada County, ID17Nye County, NV15                                                                                                                                                                                                                                                                                                                                                                                                                                                                                                                                                                                                                                                                                                                            | Elko County, NV        | 75         |
| Clark County, NV35Los Angeles County, CA35San Diego County, CA35Clackamas County, OR35Pinal County, AZ33Sacramento County, CA23Monroe County, NY20Rensselaer County, NY19Ada County, ID17Nye County, NV15                                                                                                                                                                                                                                                                                                                                                                                                                                                                                                                                                                                                                                                                                                                        | Pershing County, NV    | 61         |
| Los Angeles County, CA35San Diego County, CA35Clackamas County, OR35Pinal County, AZ33Sacramento County, CA23Monroe County, NY20Rensselaer County, NY19Ada County, ID17Nye County, NV15                                                                                                                                                                                                                                                                                                                                                                                                                                                                                                                                                                                                                                                                                                                                          | Lander County, NV      | 45         |
| San Diego County, CA35Clackamas County, OR35Pinal County, AZ33Sacramento County, CA23Monroe County, NY20Rensselaer County, NY19Ada County, ID17Nye County, NV15                                                                                                                                                                                                                                                                                                                                                                                                                                                                                                                                                                                                                                                                                                                                                                  | Clark County, NV       | 35         |
| Clackamas County, OR35Pinal County, AZ33Sacramento County, CA23Monroe County, NY20Rensselaer County, NY19Ada County, ID17Nye County, NV15                                                                                                                                                                                                                                                                                                                                                                                                                                                                                                                                                                                                                                                                                                                                                                                        | Los Angeles County, CA | 35         |
| Pinal County, AZ33Sacramento County, CA23Monroe County, NY20Rensselaer County, NY19Ada County, ID17Nye County, NV15                                                                                                                                                                                                                                                                                                                                                                                                                                                                                                                                                                                                                                                                                                                                                                                                              | San Diego County, CA   | 35         |
| Sacramento County, CA23Monroe County, NY20Rensselaer County, NY19Ada County, ID17Nye County, NV15                                                                                                                                                                                                                                                                                                                                                                                                                                                                                                                                                                                                                                                                                                                                                                                                                                | Clackamas County, OR   | 35         |
| Monroe County, NY20Rensselaer County, NY19Ada County, ID17Nye County, NV15                                                                                                                                                                                                                                                                                                                                                                                                                                                                                                                                                                                                                                                                                                                                                                                                                                                       | Pinal County, AZ       | 33         |
| Rensselaer County, NY19Ada County, ID17Nye County, NV15                                                                                                                                                                                                                                                                                                                                                                                                                                                                                                                                                                                                                                                                                                                                                                                                                                                                          | Sacramento County, CA  | 23         |
| Ada County, ID17Nye County, NV15                                                                                                                                                                                                                                                                                                                                                                                                                                                                                                                                                                                                                                                                                                                                                                                                                                                                                                 | Monroe County, NY      | 20         |
| Nye County, NV 15                                                                                                                                                                                                                                                                                                                                                                                                                                                                                                                                                                                                                                                                                                                                                                                                                                                                                                                | Rensselaer County, NY  | 19         |
|                                                                                                                                                                                                                                                                                                                                                                                                                                                                                                                                                                                                                                                                                                                                                                                                                                                                                                                                  | Ada County, ID         | 17         |
| Hennepin County, MN 15                                                                                                                                                                                                                                                                                                                                                                                                                                                                                                                                                                                                                                                                                                                                                                                                                                                                                                           | Nye County, NV         | 15         |
|                                                                                                                                                                                                                                                                                                                                                                                                                                                                                                                                                                                                                                                                                                                                                                                                                                                                                                                                  | Hennepin County, MN    | 15         |