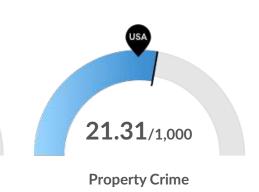

#### Violent Crime

Humboldt County, NV has 3.88 violent crimes per 1,000 people. The national rate is 3.6 per 1,000 people.

Humboldt County, NV has 21.31 property crimes per 1,000 people. The national rate is 18.22 per 1,000 people.