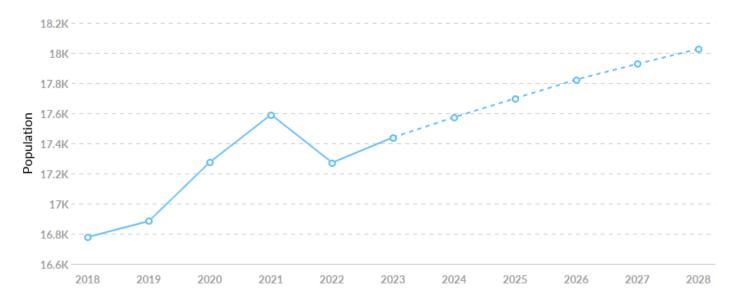

# **Population Trends**

As of 2023 the region's population **increased by 3.9%** since 2018, growing by 662. Population is expected to **increase by 3.4%** between 2023 and 2028, adding 587.

| Timeframe | Population |
|-----------|------------|
| 2018      | 16,778     |
| 2019      | 16,884     |
| 2020      | 17,276     |
| 2021      | 17,591     |
| 2022      | 17,272     |
| 2023      | 17,440     |
| 2024      | 17,574     |
| 2025      | 17,699     |
| 2026      | 17,824     |
| 2027      | 17,928     |
| 2028      | 18,027     |