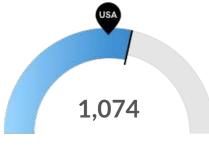

**Racial Diversity** 

Racial diversity is low in Humboldt County, NV. The national average for an area this size is 7,103 racially diverse people, while there are 6,268 here.

Humboldt County, NV has 1,074 veterans. The national average for an area this size is 883.