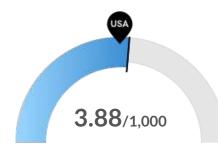

#### Violent Crime

Humboldt County, NV has 3.88 violent crimes per 1,000 people. The national rate is 3.6 per 1,000 people.

Humboldt County, NV has 21.31 property crimes per 1,000 people. The national rate is 18.22 per 1,000 people.