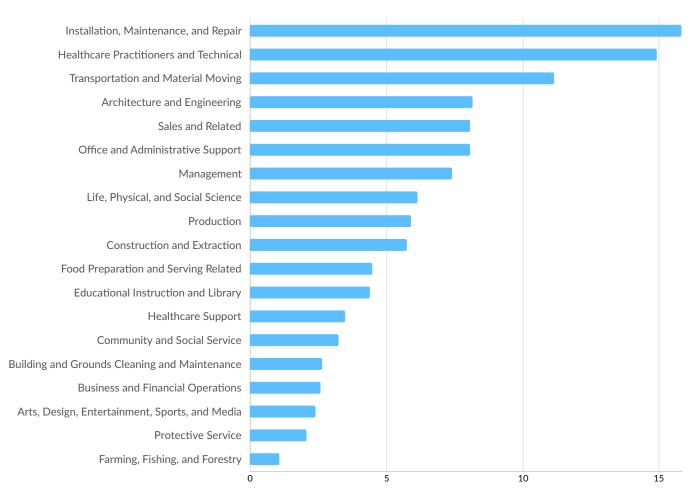

%       | 7                     |
|  | • 250 to 499<br>employees                    | 0.2%       | 2                     |
|  | • 500+ employees                             | 0.2%       | 2                     |

\*Business Data by DatabaseUSA.com is third-party data provided by Lightcast to its customers as a convenience, and Lightcast does not endorse or warrant its accuracy or consistency with other published Lightcast data. In most cases, the Business Count will not match total companies with profiles on the summary tab.

# Workforce Characteristics

# **Largest Occupations**



# **Top Growing Occupations**



# **Top Occupation Employment Concentration**



Occupation Employment Concentration

### **Top Occupation Earnings**



Median Hourly Earnings

### **Top Posted Occupations**



Unique Average Monthly Postings

# Underemployment





# **Educational Pipeline**

Over the last 4 years, no schools in Humboldt County, NV produced graduates.

# **In-Demand Skills**