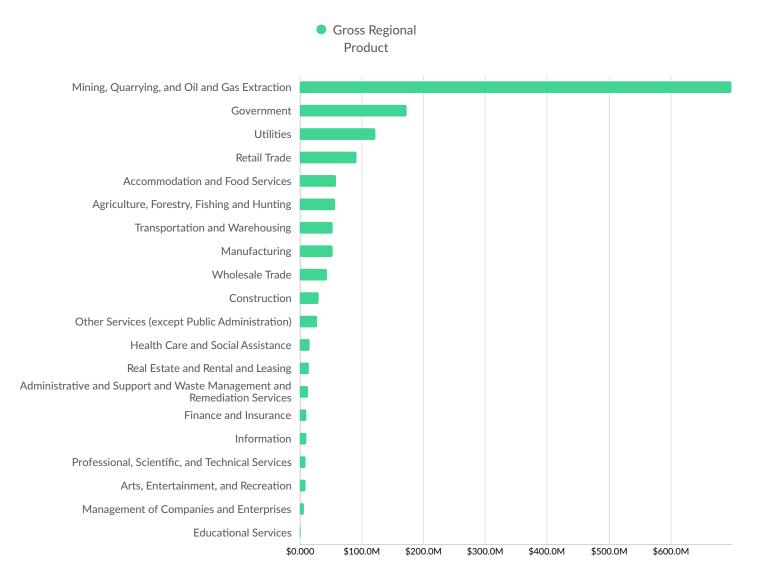

| Hennepin County, MN    | 15         |

# **Industry Characteristics**

# **Largest Industries**



# **Top Growing Industries**



Industry Jobs Growth

### **Top Industry Employment Concentration**



# **Top Industry GRP**



### **Top Industry Earnings**



# **Business Characteristics**

# 1,650 Companies Employ Your Workers

Online profiles for your workers mention 1,650 companies as employers, with the top 10 appearing below. In the last 12 months, 231 companies in Humboldt County, NV posted job postings, with the top 10 appearing below.

| Top Companies                   | Profiles | Top Companies Posting           | Unique Postings |
|---------------------------------|----------|---------------------------------|-----------------|
| Newmont                         | 201      | Barrick Gold Corporation        | 172             |
| Nevada Gold Mines               | 173      | Humboldt General Hospital       | 84              |
| Humboldt General Hospital       | 92       | Nevada Gold Mines