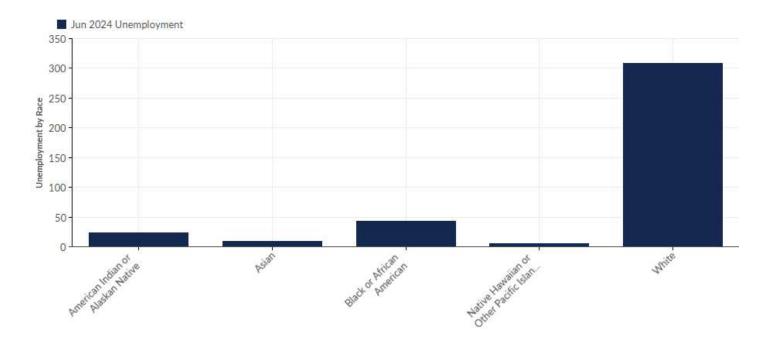

# **Unemployment by Race**

| Race                                      | Unemployment<br>(Jun 2024) | % of<br>Unemployed |
|-------------------------------------------|----------------------------|--------------------|
| American Indian or Alaskan Native         | 23                         | 5.91%              |
| Asian                                     | 10                         | 2.57%              |
| Black or African American                 | 43                         | 11.05%             |
| Native Hawaiian or Other Pacific Islander | 5                          | 1.29%              |
| White                                     | 309                        | 79.43%             |
| То                                        | tal 389                    | 100.00%            |