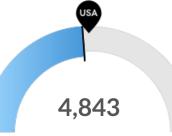

# **Population Characteristics**

Humboldt County, NV has 3,509 millennials (ages 25-39). The national average for an area this size is 3,512.

**Retiring Soon** 

Retirement risk is about average in Humboldt County, NV. The national average for an area this size is 5,176 people 55 or older, while there are 4,843 here.