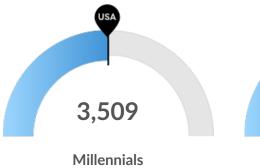

# **Population Characteristics**

Humboldt County, NV has 3,509 millennials (ages 25-39). The national average for an area this size is 3,512.

**Retiring Soon** 

Retirement risk is about average in Humboldt County, NV. The national average for an area this size is 5,176 people 55 or older, while there are 4,843 here.