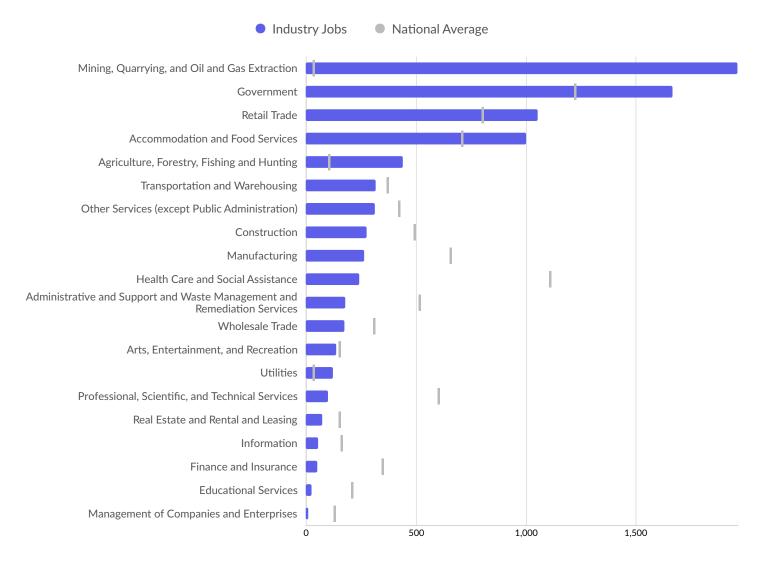

# **Largest Industries**

### Takeaways

- As of 2023 the region's population **increased by 3.9%** since 2018, growing by 662. Population is expected to **increase by 3.4%** between 2023 and 2028, adding 587.
- From 2018 to 2023, jobs increased by 2.7% in Humboldt County, NV from 8,261 to 8,482. This change fell short of the national growth rate of 4.3% by 1.6%. As the number of jobs increased, the labor force participation rate decreased from 62.1% to 60.5% between 2018 and 2023.
- Concerning educational attainment, **16.5% of Humboldt County**, **NV residents possess a Bachelor's Degree** (4.6% below the national average), and **8.9% hold an Associate's Degree** (0.1% above the national average).
- The top three industries in 2023 are Metal Ore Mining, Education and Hospitals (Local Government), and Restaurants and Other Eating Places.