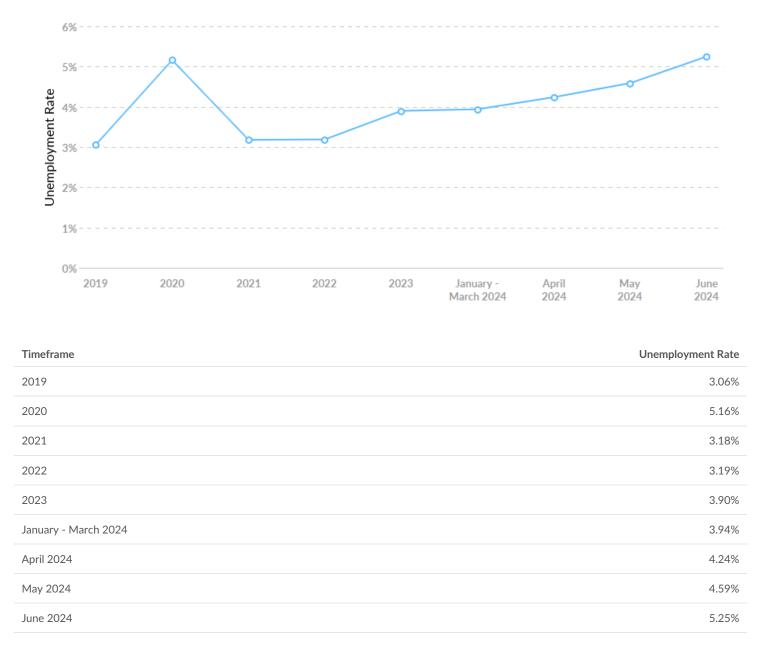

## **Unemployment Rate Trends**

Humboldt County, NV had a June 2024 unemployment rate of 5.25%, increasing from 3.06% 5 years before.