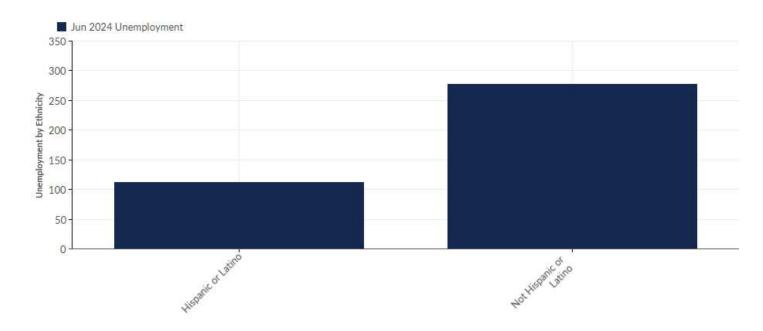

# **Unemployment by Ethnicity**

| Ethnicity              | Unemployment<br>(Jun 2024) | % of<br>Unemployed |
|------------------------|----------------------------|--------------------|
| Hispanic or Latino     | 112                        | 28.79%             |
| Not Hispanic or Latino | 277                        | 71.21%             |
|                        | Total 389                  | 100.00%            |