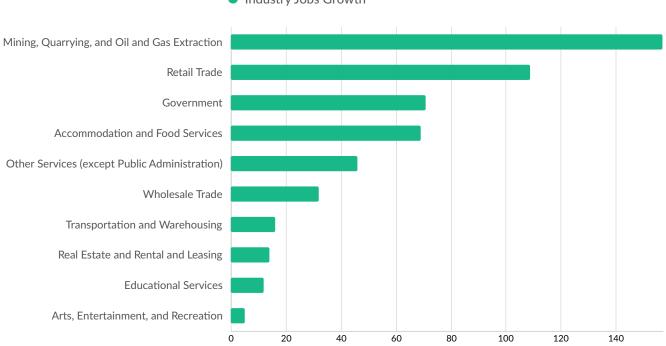

| Hennepin County, MN    | 15         |

# **Industry Characteristics**

# **Largest Industries**



# **Top Growing Industries**



Industry Jobs Growth

### **Top Industry Employment Concentration**



# **Top Industry GRP**



### **Top Industry Earnings**



# **Business Characteristics**

# 1,650 Companies Employ Your Workers

Online profiles for your workers mention 1,650 companies as employers, with the top 10 appearing below. In the last 12 months, 231 companies in Humboldt County, NV posted job postings, with the top 10 appearing below.

| Top Companies                   | Profiles | Top Companies Posting           | Unique Postings |
|---------------------------------|----------|---------------------------------|-----------------|
| Newmont                         | 201      | Barrick Gold Corporation        | 172             |
| Nevada Gold Mines               | 173      | Humboldt General Hospital       |