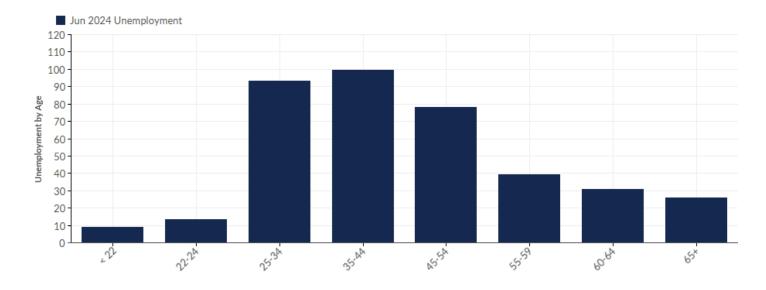

# Unemployment by Age

| Age   | Unemployme<br>(Jun 202 | nt % of<br>4) Unemployed |
|-------|------------------------|--------------------------|
| < 22  |                        | 9 2.31%                  |
| 22-24 | 1                      | .3 3.34%                 |
| 25-34 | ç                      | 23.91%                   |
| 35-44 | ç                      | 25.45%                   |
| 45-54 | 7                      | 20.05%                   |
| 55-59 | 3                      | 10.03%                   |
| 60-64 | 3                      | 7.97%                    |
| 65+   | 2                      | .6 6.68%                 |
|       | Total 38               | 100.00%                  |