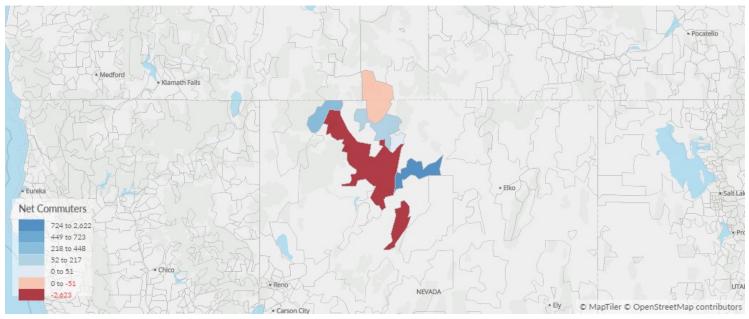

# Place of Work vs Place of Residence

Understanding where talent in Humboldt County, NV currently works compared to where talent lives can help you optimize site decisions.

#### Where Talent Works

| ZIP   | Name                   | 2023<br>Employment |
|-------|------------------------|--------------------|
| 89445 | Winnemucca, NV (in Hu  | 6,284              |
| 89414 | Golconda, NV (in Humb  | 896                |
| 89438 | Valmy, NV (in Humboldt | 458                |
| 89404 | Denio, NV (in Humboldt | 263                |
| 89425 | Orovada, NV (in Humbo  | 249                |

#### Where Talent Lives

| ZIP   | Name                      | 2023<br>Workers |
|-------|---------------------------|-----------------|
| 89445 | Winnemucca, NV (in Hu     | 8,908           |
| 89425 | Orovada, NV (in Humbo     | 198             |
| 89414 | Golconda, NV (in Humb     | 171             |
| 89421 | Mc Dermitt, NV (in Hum    | 117             |
| 89426 | Paradise Valley, NV (in H | 71              |