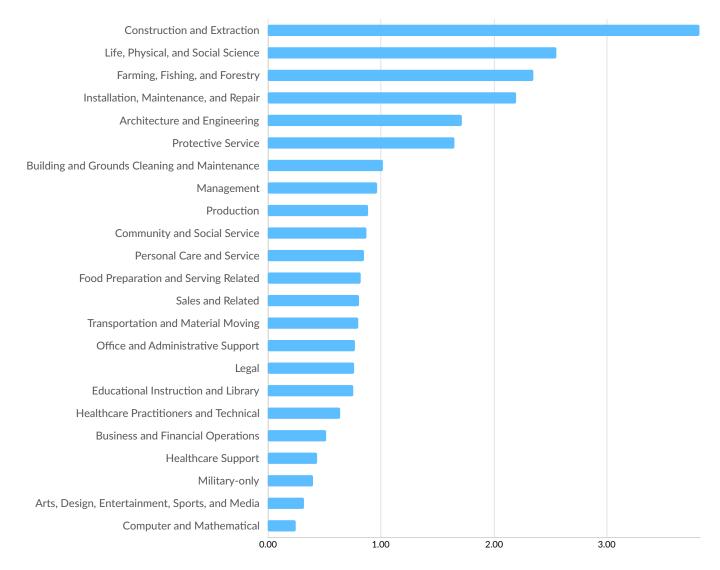

yees                      | 15.4%      | 52                    |
|  | • 50 to 99<br>employees                      | 2.4%       | 8                     |
|  | <ul> <li>100 to 249<br/>employees</li> </ul> | 0.9%       | 3                     |
|  | • 500+ employees                             | 0.3%       | 1                     |

\*Business Data by DatabaseUSA.com is third-party data provided by Lightcast to its customers as a convenience, and Lightcast does not endorse or warrant its accuracy or consistency with other published Lightcast data. In most cases, the Business Count will not match total companies with profiles on the summary tab.

### Workforce Characteristics

### **Largest Occupations**



### **Top Growing Occupations**



### **Top Occupation Employment Concentration**





### **Top Occupation Earnings**



### **Top Posted Occupations**



Unique Average Monthly Postings

### Underemployment





# **Educational Pipeline**

Over the last 5 years, no schools in White Pine County, NV produced graduates.

## **In-Demand Skills**