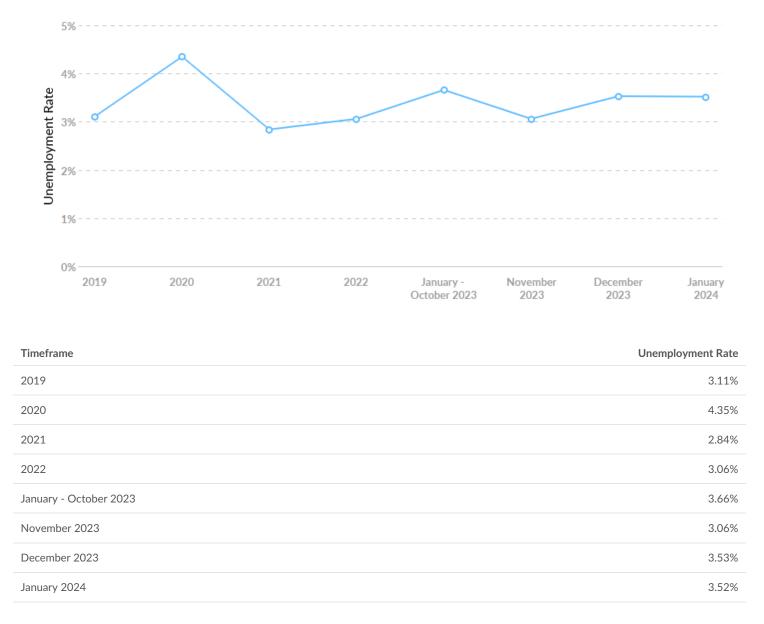

### **Unemployment Rate Trends**

White Pine County, NV had a January 2024 unemployment rate of 3.52%, increasing from 3.11% 5 years before.