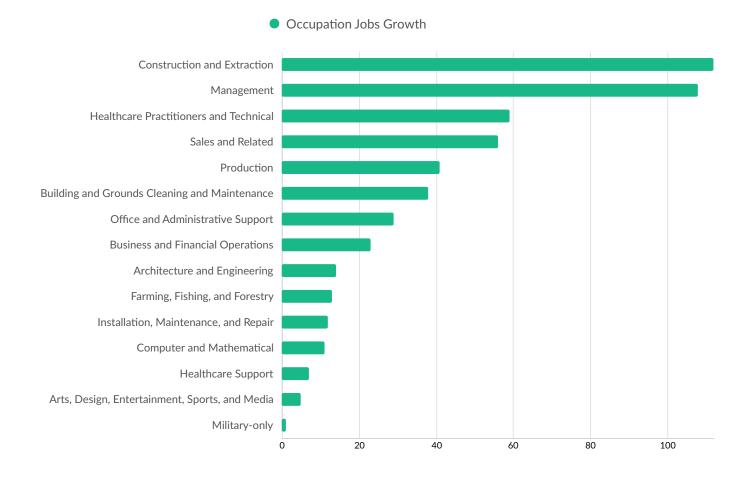

| 67                    |
|  | • 20 to 49<br>employees                      | 15.4%      | 52                    |
|  | • 50 to 99<br>employees                      | 2.4%       | 8                     |
|  | <ul> <li>100 to 249<br/>employees</li> </ul> | 0.9%       | 3                     |
|  | • 500+ employees                             | 0.3%       | 1                     |

\*Business Data by DatabaseUSA.com is third-party data provided by Lightcast to its customers as a convenience, and Lightcast does not endorse or warrant its accuracy or consistency with other published Lightcast data. In most cases, the Business Count will not match total companies with profiles on the summary tab.

### Workforce Characteristics

### **Largest Occupations**



### **Top Growing Occupations**



### **Top Occupation Employment Concentration**





### **Top Occupation Earnings**



### **Top Posted Occupations**



Unique Average Monthly Postings

### Underemployment





# **Educational Pipeline**

Over the last 5 years, no schools in White Pine County, NV produced graduates.

## **In-Demand Skills**