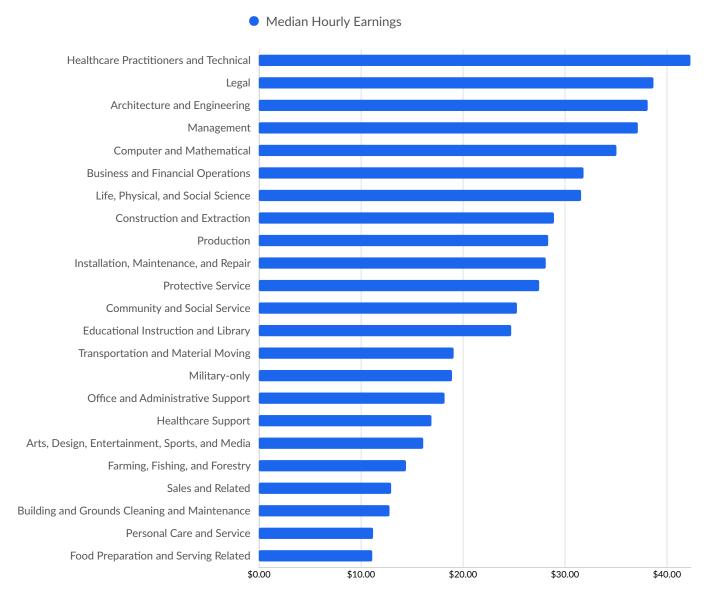

| 52                    |
|  | • 50 to 99<br>employees                      | 2.4%       | 8                     |
|  | <ul> <li>100 to 249<br/>employees</li> </ul> | 0.9%       | 3                     |
|  | • 500+ employees                             | 0.3%       | 1                     |

\*Business Data by DatabaseUSA.com is third-party data provided by Lightcast to its customers as a convenience, and Lightcast does not endorse or warrant its accuracy or consistency with other published Lightcast data. In most cases, the Business Count will not match total companies with profiles on the summary tab.

### Workforce Characteristics

### **Largest Occupations**



### **Top Growing Occupations**



### **Top Occupation Employment Concentration**





### **Top Occupation Earnings**



### **Top Posted Occupations**



Unique Average Monthly Postings

### Underemployment





# **Educational Pipeline**

Over the last 5 years, no schools in White Pine County, NV produced graduates.

## **In-Demand Skills**