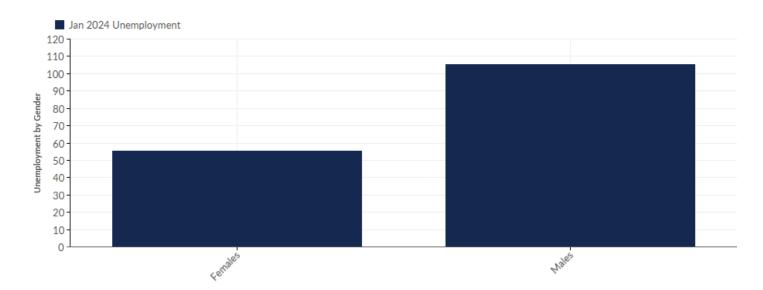

### **Unemployment by Gender**

| Gender  | Un    | employment<br>(Jan 2024) | % of<br>Unemployed |
|---------|-------|--------------------------|--------------------|
| Females |       | 56                       | 34.78%             |
| Males   |       | 105                      | 65.22%             |
|         | Total | 161                      | 100.00%            |