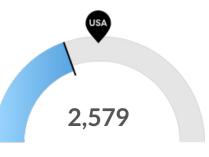

**Racial Diversity** 

Racial diversity is low in White Pine County, NV. The national average for an area this size is 3,614 racially diverse people, while there are 2,579 here.

size is 1,787.

White Pine County, NV has 713 veterans. The national average for an area this size is 464.