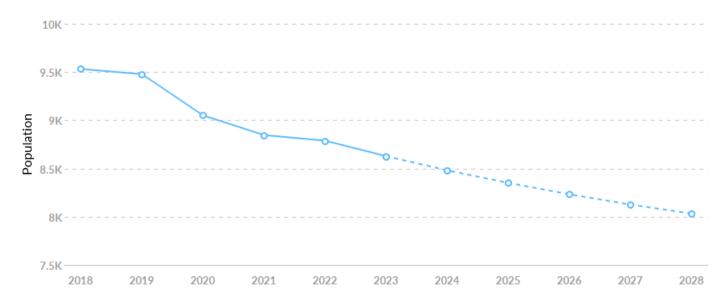

### **Population Trends**

As of 2023 the region's population **declined by 9.5%** since 2018, falling by 905. Population is expected to **decrease by 6.9%** between 2023 and 2028, losing 595.

| Timeframe | Population |
|-----------|------------|
| 2018      | 9,532      |
| 2019      | 9,478      |
| 2020      | 9,051      |
| 2021      | 8,846      |
| 2022      | 8,788      |
| 2023      | 8,627      |
| 2024      | 8,480      |
| 2025      | 8,350      |
| 2026      | 8,232      |
| 2027      | 8,125      |
| 2028      | 8,032      |