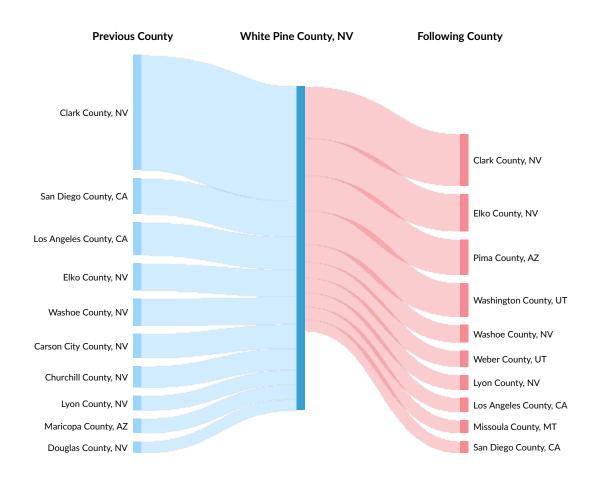

# Inbound and Outbound Migration

The table below analyzes past and current residents of White Pine County, NV. The left column shows residents of other counties migrating to White Pine County, NV. The right column shows residents migrating from White Pine County, NV to other counties.

As of 2021, 113 people have migrated from Clark County, NV to White Pine County, NV. In the same year, 51 people left White Pine County, NV migrating to Clark County, NV. The total Net Migration for White Pine County, NV in 2021 was 109.

| Top Previous Counties  | Migrations |
|------------------------|------------|
| Clark County, NV       | 113        |
| San Diego County, CA   | 35         |
| Los Angeles County, CA | 32         |
| Elko County, NV        | 27         |
| Washoe County, NV      | 27         |
| Carson City County, NV | 24         |
|                        |            |

#### Lightcast Q1 2024 Data Set | lightcast.io

| Churchill County, NV21Lyon County, NZ14Maricopa County, AZ11Douglas County, NV10Humboldt County, NV18Salt Lake County, UT7Davis County, UT7Pershing County, NV6Top Following CountesMigrationsClark County, NV6Yenshing County, NV6Yenshing County, NV6Yenshing County, NV6Yenshing County, NV10Kib County, NV13Yeshou County, NV13Washington County, UT16Yeshou County, NV17Yeshou County, NV17Yeshou County, NV16Yeshou County, NV17Yeshou County, NV16Yeshou County, NV17Yeshou County, NV16Yeshou County, NV17Yeshou County, NV17Yeshou County, NV16Yeshou County, NT16Yeshou County, NT17Yeshou County, NV17Yeshou County, NV16Yeshou County, NV17Yeshou County, NV17Yeshou County, NV17Yeshou County, NV17Yeshou County, NV18Yeshou County, NV19Yeshou County, NV19<                       | Top Previous Counties  | Migrations |
|--------------------------------------------------------------------------------------------------------------------------------------------------------------------------------------------------------------------------------------------------------------------------------------------------------------------------------------------------------------------------------------------------------------------------------------------------------------------------------------------------------------------------------------------------------------------------------------------------------------------------------------------------------------------------------------------------------------------------------------------------------------------------------------------------------------------------------------------------------------------------------------------------------------------|------------------------|------------|
| Maricopa County, AZ14Douglas County, NV10Nye County, NV10Humboldt County, NV18Salt Lake County, UT7Davis County, UT7Pershing County, NV6Top Following CountiesMigrationsClark County, NV51Elko County, NV36Pima County, AZ35Washoe County, UT31Washoe County, UT31Washoe County, NV31Missoula County, NV11Los Angeles County, CA11Los Angeles County, CA11Cason City County, NV10Humboldt County, NV10County, NV10County, NV10County, IT11Coson City County, NV10Humboldt County, NV10Cook County, IL10Churchill County, NV16                                                                                                                                                                                                                                                                                                                                                                                      | Churchill County, NV   | 21         |
| Douglas County, NV11Nye County, NV10Humboldt County, NV18Salt Lake County, UT7Davis County, UT7Pershing County, NV6Top Following CountiesMigrationsClark County, NV51Elko County, NV36Pima County, AZ35Washington County, UT31Washoe County, NV11Weber County, NV11Los Angeles County, CA11Los Angeles County, CA11Carson City County, NV10Chumboldt County, NV10Cook County, IL10Cook County, IL10Cook County, IL10County, NV10Cook County, IL10Conty County, NV10Cook County, IL10Conty County, NV10Cook County, IL10Conty County, NV10Conty County, NV10Conty County, NV10Cook County, IL10Conty County, NV10Conty County, NV10Conty County, NV10Conty County, NV10County, IL10Conty County, NV10Conty County, NV10Conty County, NV10Conty County, NV10Conty County, NV10Conty County, NV10County County, NV10County County, NV10County County, NV10County County, NV </td <td>Lyon County, NV</td> <td>14</td> | Lyon County, NV        | 14         |
| Nye County, NV10Humboldt County, NV8Salt Lake County, UT7Davis County, UT7Pershing County, NV6Top Following CountiesMigrationsClark County, NV36Elko County, NV36Pima County, AZ35Washington County, UT31Weber County, NV11Uber County, NV11Weber County, NV11San Diego County, CA11Los Angeles County, CA11Carson City County, NV10Humboldt County, NV10Cook County, IL10Cook County, IL10Cook County, INV11                                                                                                                                                                                                                                                                                                                                                                                                                                                                                                      | Maricopa County, AZ    | 14         |
| Humboldt County, NV8Salt Lake County, UT7Davis County, UT7Pershing County, NV6Top Following CountiesMigrationsClark County, NV51Elko County, NV36Pima County, AZ33Washington County, UT33Washoe County, NV17Weber County, NV17Missoula County, CA11Lissoula County, CA11Carson City County, NV12Yumboldt County, NV13Missoula County, CA14Cook County, NV10Humboldt County, NV10Cook County, IL10Cook County, IL10Cook County, IL10Conty, NV10Cook County, IL10Conty, NV10Cook County, IL10Conty, NV10Conty, NV10Cook County, IL10Conty, NV10Conty, NV10                                                                                                                                                     | Douglas County, NV     | 11         |
| Salt Lake County, UT7Davis County, UT7Pershing County, NV6Top Following CountiesMigrationsClark County, NV51Elko County, NV36Pima County, AZ35Washor County, UT33Washoe County, NV11Los Angeles County, CA11Lissoula County, CA11Carson City County, NV10Humboldt County, NV10Cook County, NV10San Diego County, CA11Carson City County, NV10Humboldt County, NV10Cook County, LL10Cook County, NV10                                                                                                                                                                                                                                                                                                                                                                                                                                                                                                               | Nye County, NV         | 10         |
| Davis County, UT7Pershing County, NV6Top Following CountiesMigrationsClark County, NV51Elko County, NV36Pima County, AZ35Washington County, UT33Washoe County, NV17Veber County, NV16Lyon County, CA14Insoula County, CA11Clark County, NV10Usen County, NV10Los Angeles County, CA11Carson City County, NV10Humboldt County, NV10Cook County, IL10Cook County, IL10Humboldt County, NV10                                                                                                                                                                                                                                                                                                                                                                                                                                                                                                                          | Humboldt County, NV    | 8          |
| Pershing County, NV       6         Top Following Counties       Migrations         Clark County, NV       51         Elko County, NV       36         Pima County, AZ       35         Washington County, UT       33         Washoe County, NV       17         Weber County, UT       16         Lyon County, NV       17         Missoula County, CA       14         Ios Angeles County, CA       11         San Diego County, CA       11         Carson City County, NV       10         Humboldt County, NV       10         Cook County, IL       10         County, NV       10                                                                                                                                                                                                                                                                                                                          | Salt Lake County, UT   | 7          |
| Top Following CountiesMigrationsClark County, NV51Elko County, NV36Pina County, AZ35Washington County, UT33Washoe County, NV17Weber County, UT16Lyon County, NV14Los Angeles County, CA11Missoula County, NT12San Diego County, CA10Humboldt County, NV10Cook County, IL10Cook County, IL10Churchill County, NV10                                                                                                                                                                                                                                                                                                                                                                                                                                                                                                                                                                                                  | Davis County, UT       | 7          |
| Clark County, NV51Elko County, NV36Pima County, AZ35Washington County, UT33Washoe County, NV17Weber County, UT16Lyon County, NV14Los Angeles County, CA11Missoula County, NT12San Diego County, CA10Humboldt County, NV10Cook County, IL10Churchill County, NV9                                                                                                                                                                                                                                                                                                                                                                                                                                                                                                                                                                                                                                                    | Pershing County, NV    | 6          |
| Elko County, NV36Pima County, AZ35Washington County, UT33Washoe County, NV17Weber County, UT16Lyon County, NV14Los Angeles County, CA14Missoula County, MT12San Diego County, CA11Carson City County, NV10Humboldt County, NV10Cook County, IL10Churchill County, NV19                                                                                                                                                                                                                                                                                                                                                                                                                                                                                                                                                                                                                                             | Top Following Counties | Migrations |
| Pima County, AZ35Washington County, UT33Washoe County, NV17Weber County, UT16Lyon County, NV14Los Angeles County, CA14Missoula County, MT12San Diego County, CA11Carson City County, NV10Humboldt County, NV10Cook County, IL10Churchill County, NV9                                                                                                                                                                                                                                                                                                                                                                                                                                                                                                                                                                                                                                                               | Clark County, NV       | 51         |
| Washington County, UT33Washoe County, NV17Weber County, UT16Lyon County, NV14Los Angeles County, CA14Missoula County, MT12San Diego County, CA11Carson City County, NV10Humboldt County, NV10Cook County, IL10Churchill County, NV9                                                                                                                                                                                                                                                                                                                                                                                                                                                                                                                                                                                                                                                                                | Elko County, NV        | 36         |
| Washoe County, NV17Weber County, UT16Lyon County, NV14Los Angeles County, CA14Missoula County, MT12San Diego County, CA11Carson City County, NV10Humboldt County, NV10Cook County, IL10Churchill County, NV9                                                                                                                                                                                                                                                                                                                                                                                                                                                                                                                                                                                                                                                                                                       | Pima County, AZ        | 35         |
| Weber County, UT16Lyon County, NV14Los Angeles County, CA14Missoula County, MT12San Diego County, CA11Carson City County, NV10Humboldt County, NV10Cook County, IL10Churchill County, NV9                                                                                                                                                                                                                                                                                                                                                                                                                                                                                                                                                                                                                                                                                                                          | Washington County, UT  | 33         |
| Lyon County, NV14Los Angeles County, CA14Missoula County, MT12San Diego County, CA11Carson City County, NV10Humboldt County, NV10Cook County, IL10Churchill County, NV9                                                                                                                                                                                                                                                                                                                                                                                                                                                                                                                                                                                                                                                                                                                                            | Washoe County, NV      | 17         |
| Los Angeles County, CA14Missoula County, MT12San Diego County, CA11Carson City County, NV10Humboldt County, NV10Cook County, IL10Churchill County, NV9                                                                                                                                                                                                                                                                                                                                                                                                                                                                                                                                                                                                                                                                                                                                                             | Weber County, UT       | 16         |
| Missoula County, MT12San Diego County, CA11Carson City County, NV10Humboldt County, NV10Cook County, IL10Churchill County, NV9                                                                                                                                                                                                                                                                                                                                                                                                                                                                                                                                                                                                                                                                                                                                                                                     | Lyon County, NV        | 14         |
| San Diego County, CA11Carson City County, NV10Humboldt County, NV10Cook County, IL10Churchill County, NV9                                                                                                                                                                                                                                                                                                                                                                                                                                                                                                                                                                                                                                                                                                                                                                                                          | Los Angeles County, CA | 14         |
| Carson City County, NV10Humboldt County, NV10Cook County, IL10Churchill County, NV9                                                                                                                                                                                                                                                                                                                                                                                                                                                                                                                                                                                                                                                                                                                                                                                                                                | Missoula County, MT    | 12         |
| Humboldt County, NV10Cook County, IL10Churchill County, NV9                                                                                                                                                                                                                                                                                                                                                                                                                                                                                                                                                                                                                                                                                                                                                                                                                                                        | San Diego County, CA   | 11         |
| Cook County, IL10Churchill County, NV9                                                                                                                                                                                                                                                                                                                                                                                                                                                                                                                                                                                                                                                                                                                                                                                                                                                                             | Carson City County, NV | 10         |
| Churchill County, NV 9                                                                                                                                                                                                                                                                                                                                                                                                                                                                                                                                                                                                                                                                                                                                                                                                                                                                                             | Humboldt County, NV    | 10         |
|                                                                                                                                                                                                                                                                                                                                                                                                                                                                                                                                                                                                                                                                                                                                                                                                                                                                                                                    | Cook County, IL        | 10         |
| Davis County, UT 7                                                                                                                                                                                                                                                                                                                                                                                                                                                                                                                                                                                                                                                                                                                                                                                                                                                                                                 | Churchill County, NV   | 9          |
|                                                                                                                                                                                                                                                                                                                                                                                                                                                                                                                                                                                                                                                                                                                                                                                                                                                                                                                    | Davis County, UT       | 7          |