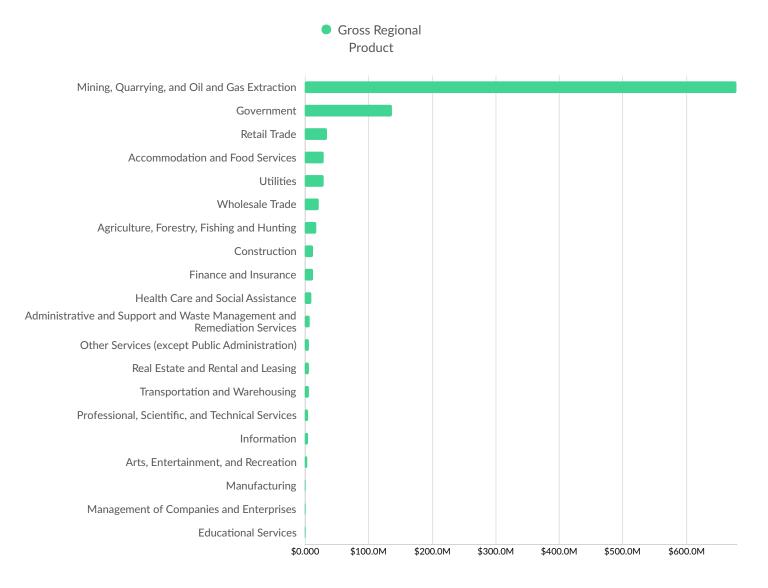

| Davis County, UT       | 7          |

### **Industry Characteristics**

### **Largest Industries**



### **Top Growing Industries**



#### **Top Industry Employment Concentration**



### **Top Industry GRP**



#### **Top Industry Earnings**



### **Business Characteristics**

### 587 Companies Employ Your Workers

Online profiles for your workers mention 587 companies as employers, with the top 10 appearing below. In the last 12 months, 213 companies in White Pine County, NV posted job postings, with the top 10 appearing below.

| Top Companies                  | Profiles | Top Companies Posting          | Unique Postings |
|--------------------------------|----------|--------------------------------|-----------------|
| KGHM Polska Miedź              | 122      | KGHM Polska Miedź              | 142             |
| Robinson Nevada Mining Comp    | 74       | State of Nevada                | 72              |
| State of Nevada                | 61       | Love's                         | 25