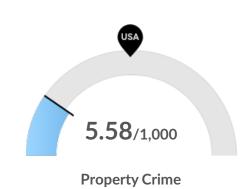

Violent Crime

White Pine County, NV has 4.21 violent crimes per 1,000 people. The national rate is 3.6 per 1,000 people.

White Pine County, NV has 5.58 property crimes per 1,000 people. The national rate is 18.22 per 1,000 people.