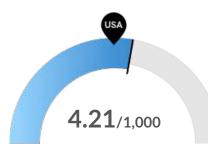

Violent Crime

White Pine County, NV has 4.21 violent crimes per 1,000 people. The national rate is 3.6 per 1,000 people.

White Pine County, NV has 5.58 property crimes per 1,000 people. The national rate is 18.22 per 1,000 people.