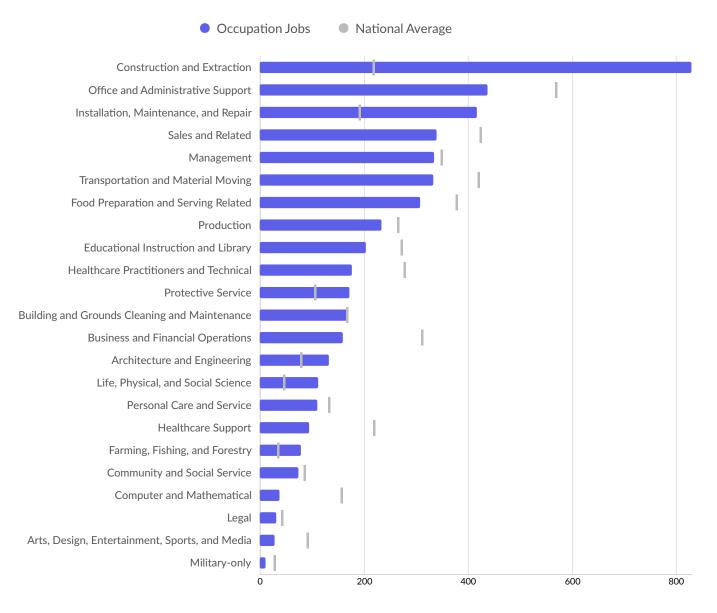

ees                      | 19.8%      | 67                    |
|  | • 20 to 49<br>employees                      | 15.4%      | 52                    |
|  | • 50 to 99<br>employees                      | 2.4%       | 8                     |
|  | <ul> <li>100 to 249<br/>employees</li> </ul> | 0.9%       | 3                     |
|  | • 500+ employees                             | 0.3%       | 1                     |

\*Business Data by DatabaseUSA.com is third-party data provided by Lightcast to its customers as a convenience, and Lightcast does not endorse or warrant its accuracy or consistency with other published Lightcast data. In most cases, the Business Count will not match total companies with profiles on the summary tab.

### Workforce Characteristics

### **Largest Occupations**



### **Top Growing Occupations**



### **Top Occupation Employment Concentration**





### **Top Occupation Earnings**



### **Top Posted Occupations**



Unique Average Monthly Postings

### Underemployment





# **Educational Pipeline**

Over the last 5 years, no schools in White Pine County, NV produced graduates.

## **In-Demand Skills**