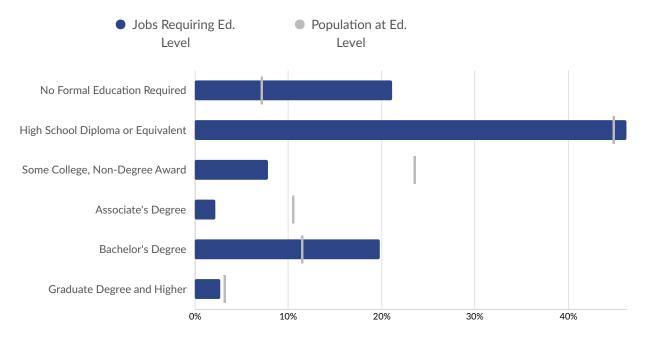

### **Educational Attainment**

Concerning educational attainment, **11.4% of White Pine County, NV residents possess a Bachelor's Degree** (9.7% below the national average), and **10.4% hold an Associate's Degree** (1.5% above the national average).

|                              | % of Population | Population |
|------------------------------|-----------------|------------|
| Less Than 9th Grade          | 2.0%            | 127        |
| • 9th Grade to 12th<br>Grade | 5.0%            | 311        |
| High School Diploma          | 44.7%           | 2,775      |
| Some College                 | 23.4%           | 1,452      |
| Associate's Degree           | 10.4%           | 645        |
| Bachelor's Degree            | 11.4%           | 706        |
| • Graduate Degree and Higher | 3.1%            | 189        |
|                              |                 |            |