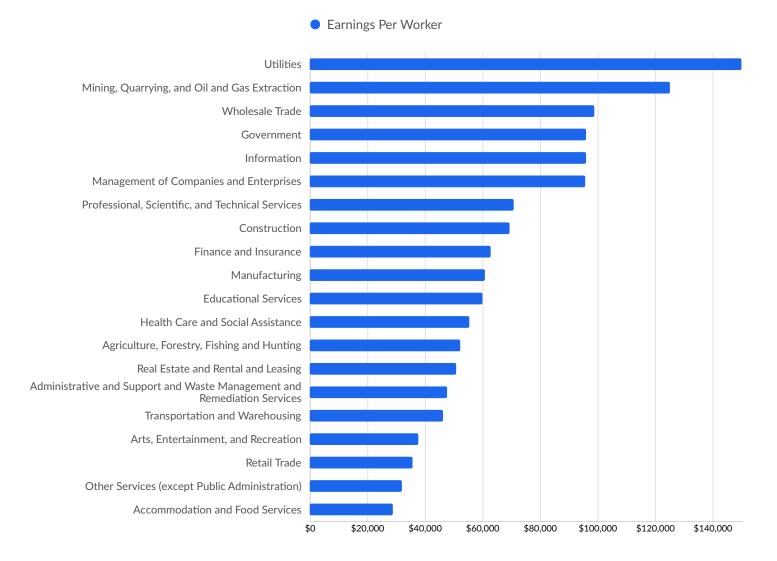

| Davis County, UT       | 7          |

### **Industry Characteristics**

### **Largest Industries**



### **Top Growing Industries**



#### **Top Industry Employment Concentration**



### **Top Industry GRP**



#### **Top Industry Earnings**



### **Business Characteristics**

### 587 Companies Employ Your Workers

Online profiles for your workers mention 587 companies as employers, with the top 10 appearing below. In the last 12 months, 213 companies in White Pine County, NV posted job postings, with the top 10 appearing below.

| Top Companies                  | Profiles | Top Companies Posting          | Unique Postings |
|--------------------------------|----------|--------------------------------|-----------------|
| KGHM Polska Miedź              | 122      | KGHM Polska Miedź              | 142             |
| Robinson Nevada Mining Comp    | 74       | State of Nevada                | 72              |
| State of Nevada                | 61       | Love's                         | 25              |
| White Pine County S