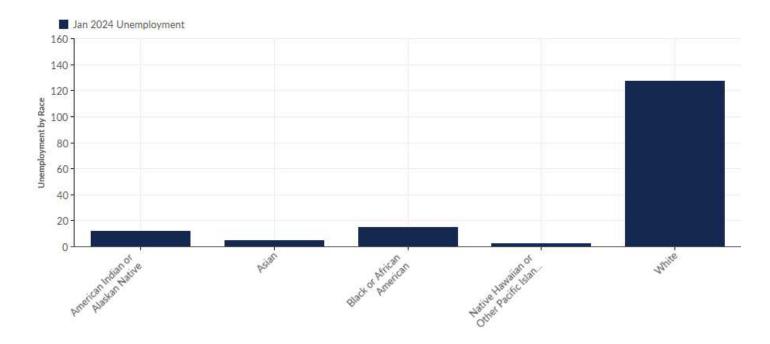

### **Unemployment by Race**

| Race                                      | Unemployment<br>(Jan 2024) | % of<br>Unemployed |
|-------------------------------------------|----------------------------|--------------------|
| American Indian or Alaskan Native         | 12                         | 7.45%              |
| Asian                                     | 5                          | 3.11%              |
| Black or African American                 | 15                         | 9.32%              |
| Native Hawaiian or Other Pacific Islander | 2                          | 1.24%              |
| White                                     | 127                        | 78.88%             |
| Т                                         | otal 161                   | 100.00%            |