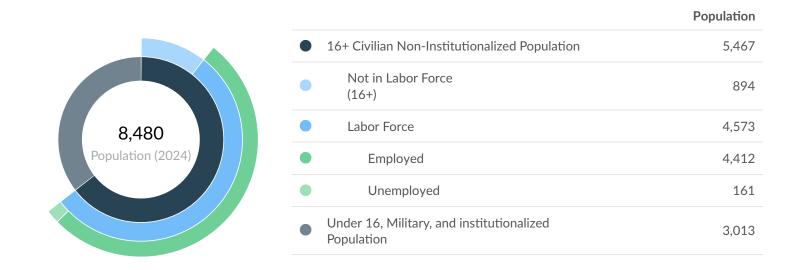

|        | Population<br>(2024) | Labor<br>Force<br>(Jan<br>2024) | Jobs<br>(2023) | Cost<br>of<br>Living | GRP       | Imports   | Exports   |
|--------|----------------------|---------------------------------|----------------|----------------------|-----------|-----------|-----------|
| Region | 8,480                | 4,573                           | 4,828          | 113.5                | \$1.08B   | \$1.31B   | \$2.00B   |
| State  | 3,239,826            | 1,608,791                       | 1,666,099      | 112.2                | \$219.39B | \$188.67B | \$209.80B |

### Jan 2024 Labor Force Breakdown