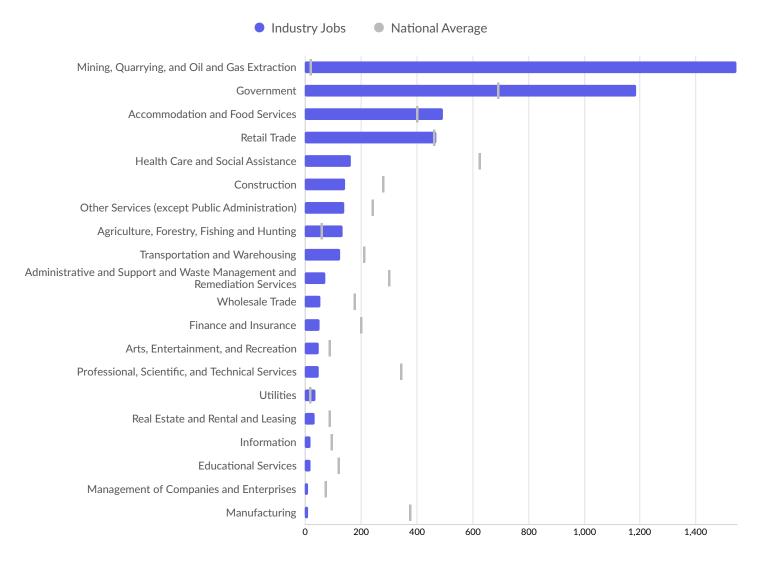

### **Largest Industries**

### Takeaways

- As of 2023 the region's population **declined by 9.5%** since 2018, falling by 905. Population is expected to **decrease by 6.9%** between 2023 and 2028, losing 595.
- From 2018 to 2023, jobs increased by 7.9% in White Pine County, NV from 4,475 to 4,828. This change outpaced the national growth rate of 3.6% by 4.3%. As the number of jobs increased, the labor force participation rate increased from 68.9% to 80.6% between 2018 and 2023.
- Concerning educational attainment, **11.4% of White Pine County, NV residents possess a Bachelor's Degree** (9.7% below the national average), and **10.4% hold an Associate's Degree** (1.5% above the national average).
- The top three industries in 2023 are Metal Ore Mining, Education and Hospitals (Local Government), and State Government, Excluding Education and Hospitals.