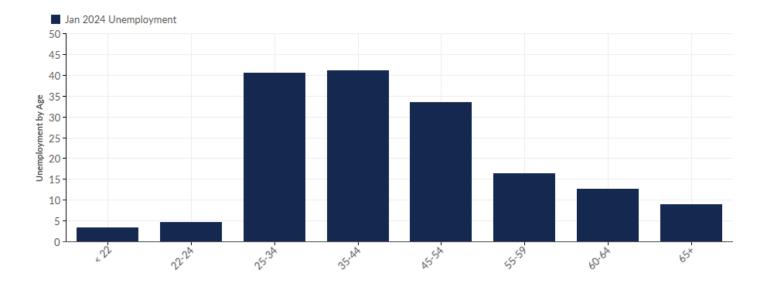

### Unemployment by Age

| Age   | Unemployment<br>(Jan 2024) | % of<br>Unemployed |
|-------|----------------------------|--------------------|
| < 22  | 3                          | 1.86%              |
| 22-24 | 5                          | 3.11%              |
| 25-34 | 41                         | 25.47%             |
| 35-44 | 41                         | 25.47%             |
| 45-54 | 33                         | 20.50%             |
| 55-59 | 16                         | 9.94%              |
| 60-64 | 13                         | 8.07%              |
| 65+   | 9                          | 5.59%              |
|       | Total 161                  | 100.00%            |