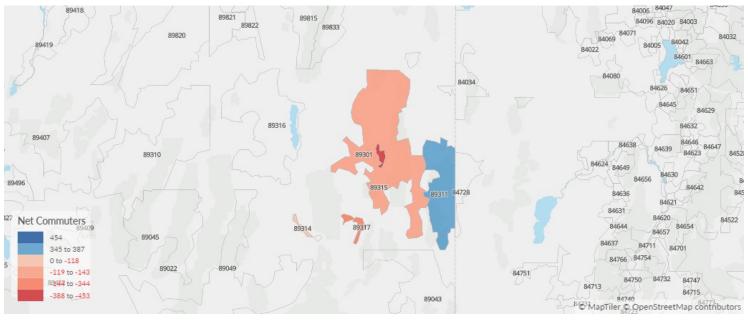

### Place of Work vs Place of Residence

Understanding where talent in White Pine County, NV currently works compared to where talent lives can help you optimize site decisions.

#### Where Talent Works

| ZIP   | Name                     | 2023<br>Employment |
|-------|--------------------------|--------------------|
| 89301 | Ely, NV (in White Pine c | 3,450              |
| 89319 | Ruth, NV (in White Pine  | 597                |
| 89311 | Baker, NV (in White Pin  | 449                |
| 89318 | Mc Gill, NV (in White Pi | 268                |
| 89317 | Lund, NV (in White Pine  | 39                 |

#### Where Talent Lives

| ZIP   | Name                     | 2023<br>Workers |
|-------|--------------------------|-----------------|
| 89301 | Ely, NV (in White Pine c | 3,569           |
| 89318 | Mc Gill, NV (in White Pi | 655             |
| 89317 | Lund, NV (in White Pine  | 183             |
| 89319 | Ruth, NV (in White Pine  | 143             |
| 89311 | Baker, NV (in White Pin  | 103             |