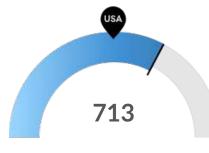

**Racial Diversity** 

Racial diversity is low in White Pine County, NV. The national average for an area this size is 3,614 racially diverse people, while there are 2,579 here.

size is 1,787.

White Pine County, NV has 713 veterans. The national average for an area this size is 464.