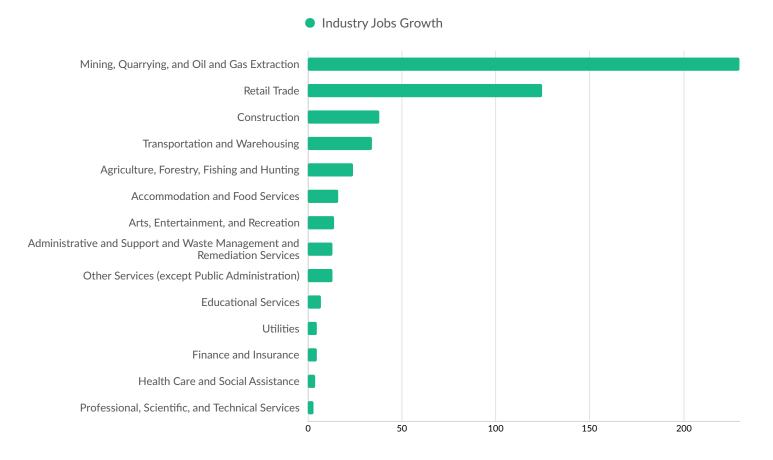

| Davis County, UT       | 7          |

### **Industry Characteristics**

### **Largest Industries**



### **Top Growing Industries**



#### **Top Industry Employment Concentration**



### **Top Industry GRP**



#### **Top Industry Earnings**



### **Business Characteristics**

### 587 Companies Employ Your Workers

Online profiles for your workers mention 587 companies as employers, with the top 10 appearing below. In the last 12 months, 213 companies in White Pine County, NV posted job postings, with the top 10 appearing below.

| Top Companies                  | Profiles | Top Companies Posting          | Unique Postings |
|--------------------------------|----------|--------------------------------|-----------------|
| KGHM Polska Miedź              | 122      | KGHM Polska Miedź              | 142             |
| Robinson Nevada Mining Comp    | 74       | State of Nevada                | 72              |
| Stat