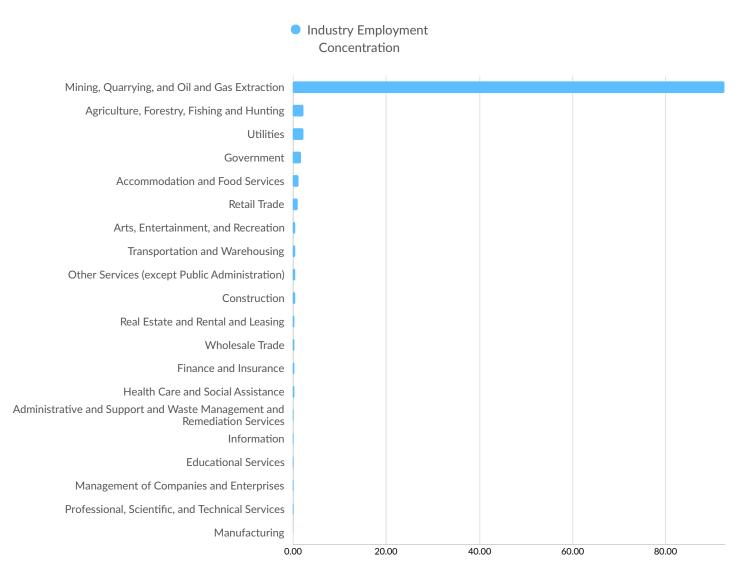

| Davis County, UT       | 7          |

### **Industry Characteristics**

### **Largest Industries**



### **Top Growing Industries**



#### **Top Industry Employment Concentration**



### **Top Industry GRP**



#### **Top Industry Earnings**



### **Business Characteristics**

### 587 Companies Employ Your Workers

Online profiles for your workers mention 587 companies as employers, with the top 10 appearing below. In the last 12 months, 213 companies in White Pine County, NV posted job postings, with the top 10 appearing below.

| Top Companies                  | Profiles | Top Companies Posting          | Unique Postings |
|--------------------------------|----------|--------------------------------|-----------------|
| KGHM Polska Miedź              | 122      | KGHM Polska Miedź              | 142             |
| Robinson Nevada Mining Comp    | 74       | State of Nevada                | 72              |
| State of Nevada                | 61       | Love's