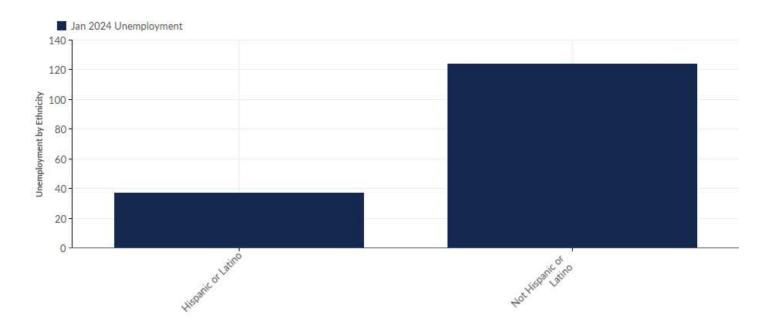

### **Unemployment by Ethnicity**

| Ethnicity              | Unemployment<br>(Jan 2024) | % of<br>Unemployed |
|------------------------|----------------------------|--------------------|
| Hispanic or Latino     | 37                         | 22.98%             |
| Not Hispanic or Latino | 124                        | 77.02%             |
| То                     | tal 161                    | 100.00%            |