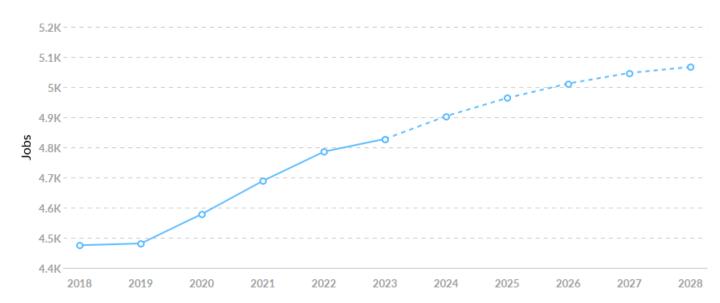

### **Job Trends**

From 2018 to 2023, jobs **increased by 7.9%** in White Pine County, NV from 4,475 to **4,828**. This change **outpaced the national growth rate of 3.6% by 4.3%**.

| Timeframe | Jobs  |
|-----------|-------|
| 2018      | 4,475 |
| 2019      | 4,481 |
| 2020      | 4,579 |
| 2021      | 4,689 |
| 2022      | 4,786 |
| 2023      | 4,828 |
| 2024      | 4,904 |
| 2025      | 4,964 |
| 2026      | 5,012 |
| 2027      | 5,047 |
| 2028      | 5,067 |