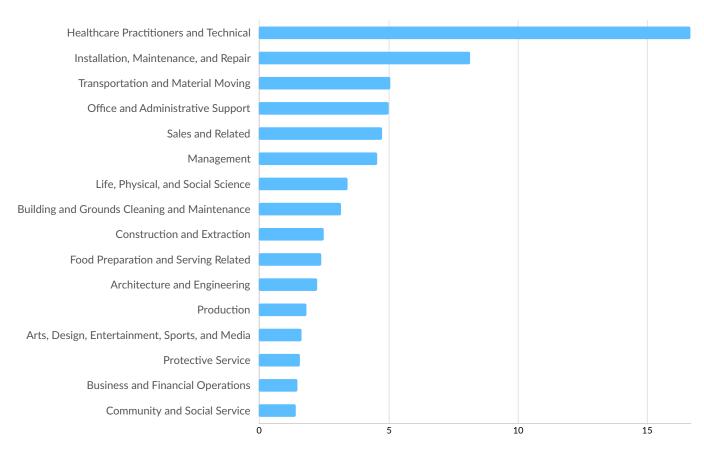

• 50 to 99<br>employees                      | 2.4%       | 8                     |
|  | <ul> <li>100 to 249<br/>employees</li> </ul> | 0.9%       | 3                     |
|  | • 500+ employees                             | 0.3%       | 1                     |

\*Business Data by DatabaseUSA.com is third-party data provided by Lightcast to its customers as a convenience, and Lightcast does not endorse or warrant its accuracy or consistency with other published Lightcast data. In most cases, the Business Count will not match total companies with profiles on the summary tab.

### Workforce Characteristics

### **Largest Occupations**



### **Top Growing Occupations**



### **Top Occupation Employment Concentration**





### **Top Occupation Earnings**



### **Top Posted Occupations**



Unique Average Monthly Postings

### Underemployment





# **Educational Pipeline**

Over the last 5 years, no schools in White Pine County, NV produced graduates.

## **In-Demand Skills**