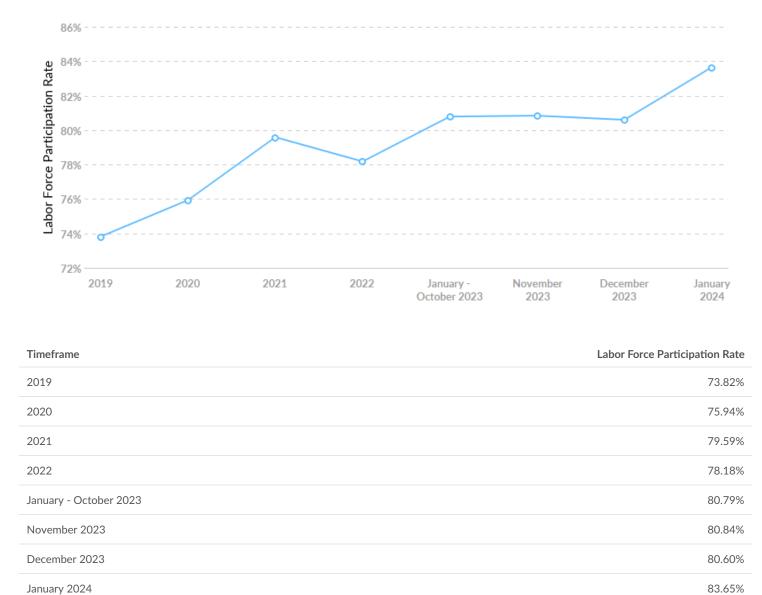

### Labor Force Participation Rate Trends

Lightcast Q1 2024 Data Set | lightcast.io

### Takeaways

- As of 2023 the region's population **declined by 9.5%** since 2018, falling by 905. Population is expected to **decrease by 6.9%** between 2023 and 2028, losing 595.
- From 2018 to 2023, jobs increased by 7.9% in White Pine County, NV from 4,475 to 4,828. This change outpaced the national growth rate of 3.6% by 4.3%. As the number of jobs increased, the labor force participation rate increased from 68.9% to 80.6% between 2018 and 2023.
- Concerning educational attainment, **11.4% of White Pine County, NV residents possess a Bachelor's Degree** (9.7% below the national average), and **10.4% hold an Associate's Degree** (1.5% above the national average).
- The top three industries in 2023 are Metal Ore Mining, Education and Hospitals (Local Government), and State Government, Excluding Education and Hospitals.