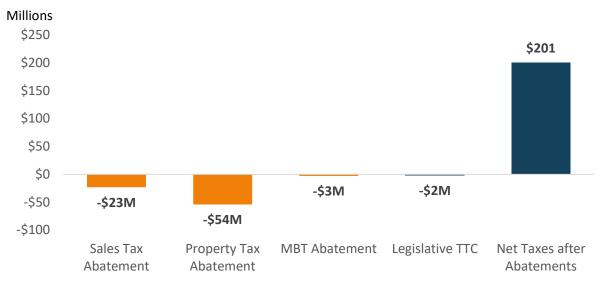

| Tax Abatement and Incentive Requirements: | <u>Statutory</u>                                                                          | <b>Company Application</b>                        | Meeting Requirements   |
|-------------------------------------------|-------------------------------------------------------------------------------------------|---------------------------------------------------|------------------------|
| Job Creation                              | *Not an abatement requirement, but related to the tax credit cap                          | 701                                               | N/A                    |
| Average Wage                              | *Not an abatement requirement, but related to the tax credit cap                          | \$32.03                                           | N/A                    |
| Capital Investment                        | \$1 billion over 10 years                                                                 | \$1,106,026,532                                   | Yes                    |
| Transferrable Tax Credits (TTCs)          | *Third Party Annual Audit for TTCS to be approved/awarded, annually, ending June 30, 2025 | 225 Qualified Employees<br>hired by June 30, 2025 | N/A                    |
| Additional Requirements:                  |                                                                                           |                                                   |                        |
| Health Insurance                          | 65%                                                                                       | 75%                                               | Yes                    |
| Revenues generated outside NV             | 51%                                                                                       | 75%                                               | Yes                    |
| Business License                          | ☑ Current                                                                                 | Pending                                           | ☐ Will comply          |
| Tax Abatements                            | <u>Contract Terms</u>                                                                     |                                                   | Estimated Tax Abatemen |
| Sales Tax Abmt. (Local)                   | *Up to 100% for 15 yrs                                                                    |                                                   |                        |
|                                           |                                                                                           |                                                   | \$21,602,984           |
| Modified Business Tax Abmt.               | 75% for 10 yrs                                                                            |                                                   | \$2,797,918            |
| Personal and Real Property Tax Abmt.      | 75% for 10 years                                                                          |                                                   | \$54,113,232           |
| Transferrable Tax Credits (TTCs)          | \$9,500 / per 'Qualifed Employee' up to June 30, 2                                        | 2025                                              | \$2,137,500            |
| Total                                     |                                                                                           |                                                   | \$80,651,634           |

\*Estimate includes jobs, payroll & output by the company assisted as well as the secondary impacts to other local businesses.

| Key Fiscal Estimates (20 Year Cumulative) |               |                 |               |
|-------------------------------------------|---------------|-----------------|---------------|
|                                           | <u>Direct</u> | <u>Indirect</u> | <u>Total</u>  |
| Local Taxes                               |               |                 |               |
| Local Government                          | \$78,092,932  | \$33,771,867    | \$111,864,799 |
| School District                           | \$18,586,998  | \$23,088,726    | \$41,675,724  |
| State Taxes                               |               |                 |               |
| State of Nevada                           | \$27,078,773  | \$20,453,960    | \$47,532,733  |
| Total Estimated Net New Tax Revenue       | \$123,758,703 | \$77,314,553    | \$201,073,256 |
| IMPORTANT TERMS & INFORMATION             |               |                 |               |