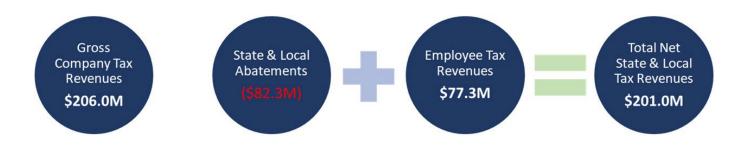

\*Estimate includes jobs, payroll & output by the company assisted as well as the secondary impacts to other local businesses.

| Key Fiscal Estimates (20 Year Cumulative) |               |                 |               |
|-------------------------------------------|---------------|-----------------|---------------|
|                                           | <u>Direct</u> | <u>Indirect</u> | <u>Total</u>  |
| Local Taxes                               |               |                 |               |
| Local Government                          | \$78,092,932  | \$33,771,867    | \$111,864,799 |
| School District                           | \$18,586,998  | \$23,088,726    | \$41,675,724  |
| State Taxes                               |               |                 |               |
| State of Nevada                           | \$27,078,773  | \$20,453,960    | \$47,532,733  |
| Total Estimated Net New Tax Revenue       | \$123,758,703 | \$77,314,553    | \$201,073,256 |
| IMPORTANT TERMS & INFORMATION             |               |                 |               |